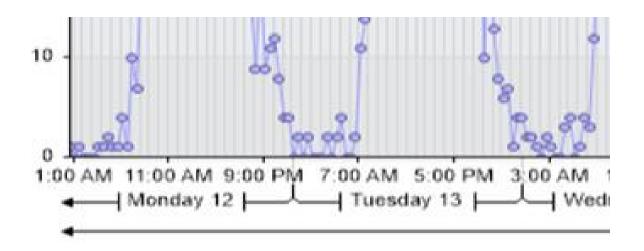

## HGL SID facing West (May Close build out)

| Date                | Speed <30 | Speed 30 to 35 | Speed 35 to 40 | Speed 40 to 45 |
|---------------------|-----------|----------------|----------------|----------------|
| Monday 12th June    | 700       | 207            | 38             | 12             |
| Tuesday 13th June   | 738       | 211            | 51             | 19             |
| Wednesday 14th june | 736       | 221            | 39             | 13             |
| Thursday 15th June  | 828       | 186            | 48             | 11             |
| Friday 16th June    | 795       | 208            | 60             | 16             |
| Saturday 17th June  | 540       | 174            | 36             | 10             |
| Sunday 18th June    | 474       | 128            | 34             | 6              |
|                     |           |                |                |                |
| Totals              | 4811      | 1335           | 306            | 87             |
|                     |           |                |                |                |
|                     |           |                |                |                |
| Speed Summary       |           | Total >35mph   | %              |                |
|                     |           |                |                |                |
| Monday 12th June    | 962       | 55             | 6%             |                |
| Tuesday 13th June   | 1025      | 76             | 7%             |                |
| Wednesday 14th june | 1015      | 58             | 6%             |                |
| Thursday 15th June  | 1079      | 65             | 6%             |                |
| Friday 16th June    | 1084      | 81             | 7%             |                |
| Saturday 17th June  | 764       | 50             | 7%             |                |
| Sunday 18th June    | 643       | 41             | 6%             |                |