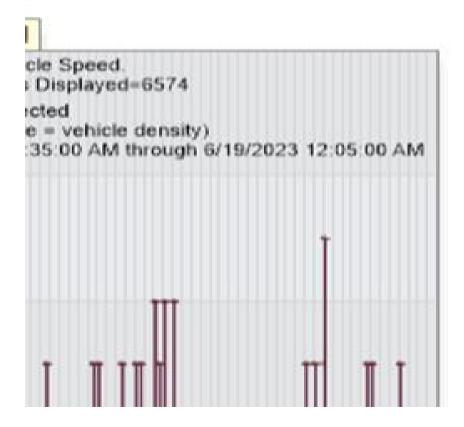

Speed 45 to 50 Speed 50 to 55 Speed 55 to 60 Speed 60 to 65 Speed 65 to 70 Speed 70 to 75 

| / day                 | 5 V  | working day wee | kend  |
|-----------------------|------|-----------------|-------|
| Total Count           | 6572 |                 |       |
| Average Daily         | 939  | 1033            | 703.5 |
|                       |      |                 |       |
| Average Speed         | 25.6 |                 |       |
| 85% Percentile        | 32.9 |                 |       |
|                       |      |                 |       |
| Morning Peak 8-9 am   |      | 52              |       |
| Afternoon Peak 3-4pm  |      | 127.3           |       |
| Weekend Peak 11 - 12a | ım   |                 | 80    |
| Weekend peak 4-5 pm   |      |                 | 43    |