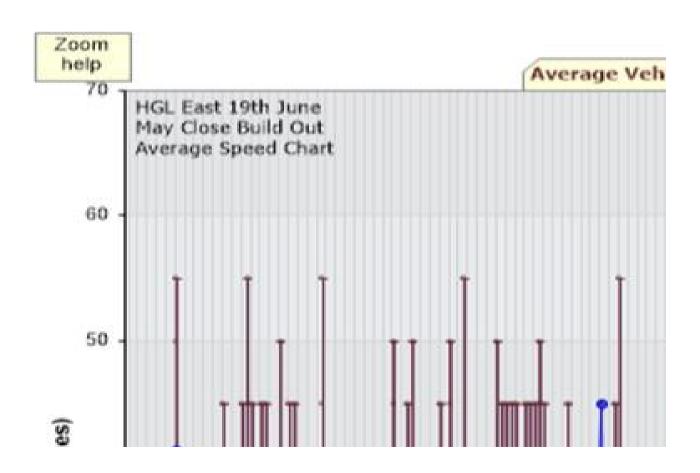

## HGL SID facing West (May Close build out)

| Date                | Speed <30 | Speed 30 to 35 | Speed 35 to 40 | Speed 40 to 45 |
|---------------------|-----------|----------------|----------------|----------------|
| Monday 12th June    | 700       | 207            | 38             | 12             |
| Tuesday 13th June   | 738       | 211            | 51             | 19             |
| Wednesday 14th june | 736       | 221            | 39             | 13             |
| Thursday 15th June  | 828       | 186            | 48             | 11             |
| Friday 16th June    | 795       | 208            | 60             | 16             |
| Saturday 17th June  | 540       | 174            | 36             | 10             |
| Sunday 18th June    | 474       | 128            | 34             | 6              |
|                     |           |                |                |                |
| Totals              | 4811      | 1335           | 306            | 87             |
|                     |           |                |                |                |
|                     |           |                |                |                |
| Speed Summary       |           | Total >35mph   | %              |                |
|                     |           |                |                |                |
| Monday 12th June    | 962       | 55             | 6%             |                |
| Tuesday 13th June   | 1025      | 76             | 7%             |                |
| Wednesday 14th june | 1015      | 58             | 6%             |                |
| Thursday 15th June  | 1079      | 65             | 6%             |                |
| Friday 16th June    | 1084      | 81             | 7%             |                |
| Saturday 17th June  | 764       | 50             | 7%             |                |
| Sunday 18th June    | 643       | 41             | 6%             |                |

Speed 45 to 50 Speed 50 to 55 Speed 55 to 60 Speed 60 to 65 Speed 65 to 70 Speed 70 to 75 

| / day                 | 5 V  | working day wee | kend  |
|-----------------------|------|-----------------|-------|
| Total Count           | 6572 |                 |       |
| Average Daily         | 939  | 1033            | 703.5 |
|                       |      |                 |       |
| Average Speed         | 25.6 |                 |       |
| 85% Percentile        | 32.9 |                 |       |
|                       |      |                 |       |
| Morning Peak 8-9 am   |      | 52              |       |
| Afternoon Peak 3-4pm  |      | 127.3           |       |
| Weekend Peak 11 - 12a | ım   |                 | 80    |
| Weekend peak 4-5 pm   |      |                 | 43    |