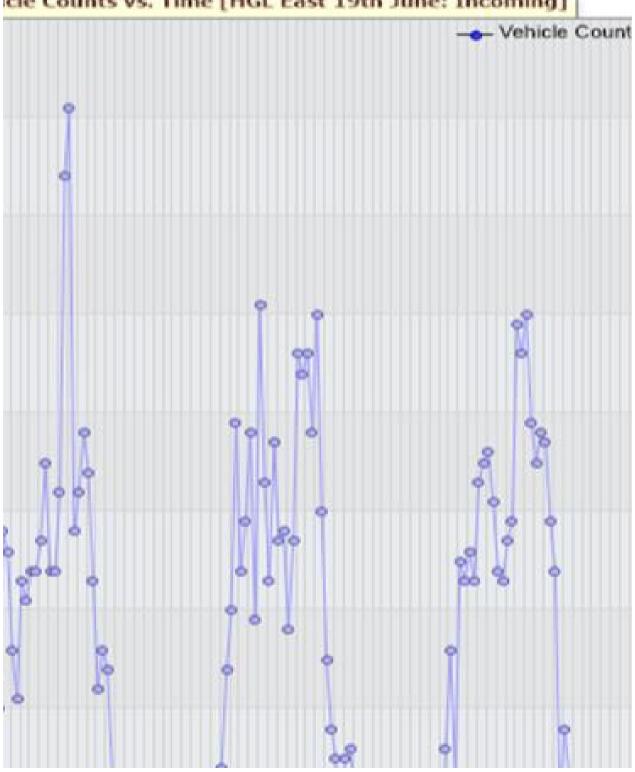

## cle Counts vs. Time [HGL East 19th June: Incoming]

| Speed 75 to 80 | Speed 80 to 85 |      | Total Count |
|----------------|----------------|------|-------------|
| 0              | 0              | 0    | 962         |
| 0              | 0              | 0    | 1025        |
| 0              | 0              | 0    | 1015        |
| 0              | 0              | 0    | 1079        |
| 0              | 0              | 0    | 1084        |
| 0              | 0              | 0    | 764         |
| 0              | 0              | 0    | 643         |
|                |                |      |             |
| 0              | 0              | 6572 | 6572        |