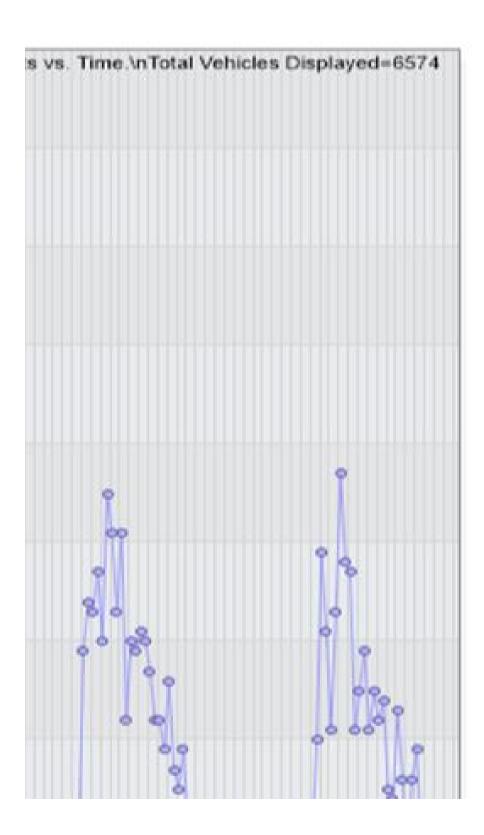

## cle Counts vs. Time [HGL East 19th June: Incoming]

| Speed 75 to 80 | Speed 80 to 85 |      | Total Count |
|----------------|----------------|------|-------------|
| 0              | 0              | 0    | 962         |
| 0              | 0              | 0    | 1025        |
| 0              | 0              | 0    | 1015        |
| 0              | 0              | 0    | 1079        |
| 0              | 0              | 0    | 1084        |
| 0              | 0              | 0    | 764         |
| 0              | 0              | 0    | 643         |
|                |                |      |             |
| 0              | 0              | 6572 | 6572        |