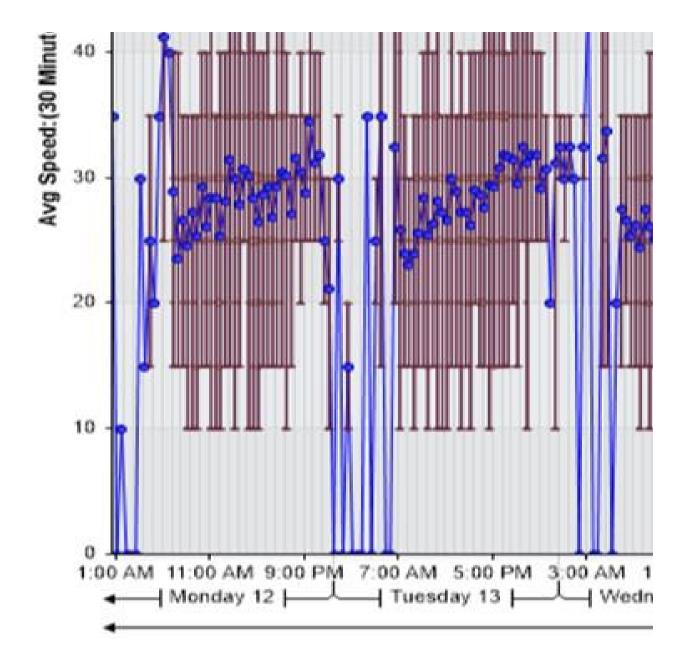

## HGL SID facing West (May Close build out)

| Date                | Speed <30 | Speed 30 to 35 | Speed 35 to 40 | Speed 40 to 45 |
|---------------------|-----------|----------------|----------------|----------------|
| Monday 12th June    | 700       | 207            | 38             | 12             |
| Tuesday 13th June   | 738       | 211            | 51             | 19             |
| Wednesday 14th june | 736       | 221            | 39             | 13             |
| Thursday 15th June  | 828       | 186            | 48             | 11             |
| Friday 16th June    | 795       | 208            | 60             | 16             |
| Saturday 17th June  | 540       | 174            | 36             | 10             |
| Sunday 18th June    | 474       | 128            | 34             | 6              |
|                     |           |                |                |                |
| Totals              | 4811      | 1335           | 306            | 87             |
|                     |           |                |                |                |
|                     |           |                |                |                |
| Speed Summary       |           | Total >35mph   | %              |                |
|                     |           |                |                |                |
| Monday 12th June    | 962       | 55             | 6%             |                |
| Tuesday 13th June   | 1025      | 76             | 7%             |                |
| Wednesday 14th june | 1015      | 58             | 6%             |                |
| Thursday 15th June  | 1079      | 65             | 6%             |                |
| Friday 16th June    | 1084      | 81             | 7%             |                |
| Saturday 17th June  | 764       | 50             | 7%             |                |
| Sunday 18th June    | 643       | 41             | 6%             |                |