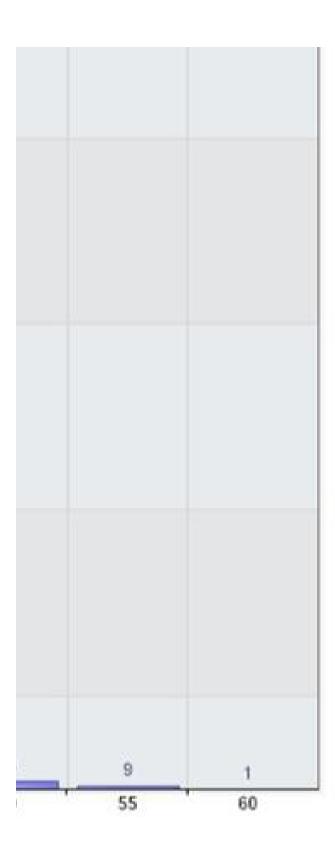

| 2,500 | Vehicle Counts Vs. Speed [HGL East 19th June: Incoming]                |  |  |  |
|-------|------------------------------------------------------------------------|--|--|--|
| 2,300 | HGL East 19th June<br>May Close Build Out<br>Volume By Speed Histogram |  |  |  |
| 2 000 |                                                                        |  |  |  |

## cle Counts vs. Time [HGL East 19th June: Incoming]

| Speed 75 to 80 | Speed 80 to 85 |      | Total Count |
|----------------|----------------|------|-------------|
| 0              | 0              | 0    | 962         |
| 0              | 0              | 0    | 1025        |
| 0              | 0              | 0    | 1015        |
| 0              | 0              | 0    | 1079        |
| 0              | 0              | 0    | 1084        |
| 0              | 0              | 0    | 764         |
| 0              | 0              | 0    | 643         |
|                |                |      |             |
| 0              | 0              | 6572 | 6572        |