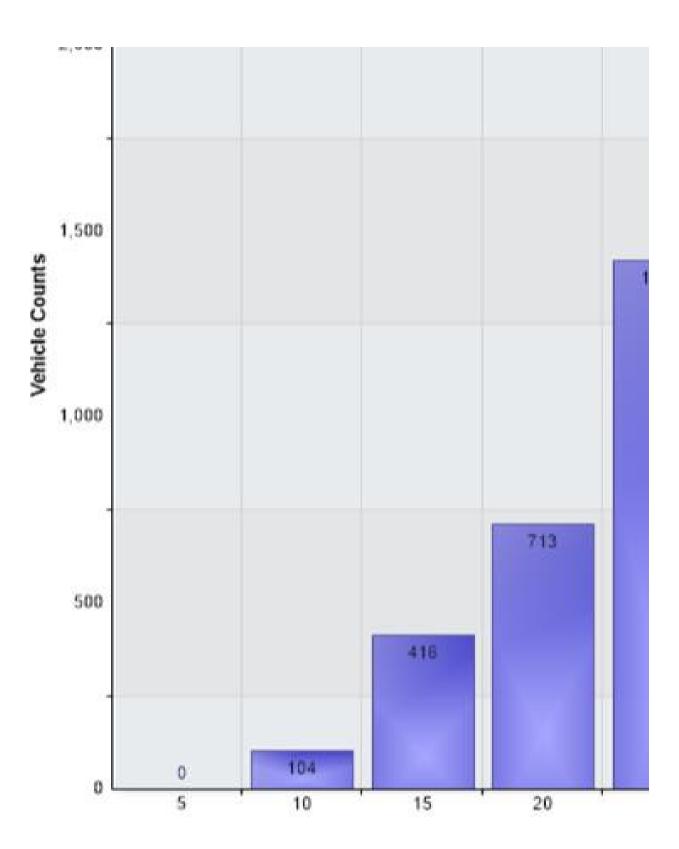

| 2,500 | Vehicle Counts Vs. Speed [HGL East 19th June: Incoming]                |  |  |  |
|-------|------------------------------------------------------------------------|--|--|--|
| 2,300 | HGL East 19th June<br>May Close Build Out<br>Volume By Speed Histogram |  |  |  |
| 2 000 |                                                                        |  |  |  |

## cle Counts vs. Time [HGL East 19th June: Incoming]

| Speed 75 to 80 | Speed 80 to 85 |      | Total Count |
|----------------|----------------|------|-------------|
| 0              | 0              | 0    | 962         |
| 0              | 0              | 0    | 1025        |
| 0              | 0              | 0    | 1015        |
| 0              | 0              | 0    | 1079        |
| 0              | 0              | 0    | 1084        |
| 0              | 0              | 0    | 764         |
| 0              | 0              | 0    | 643         |
|                |                |      |             |
| 0              | 0              | 6572 | 6572        |