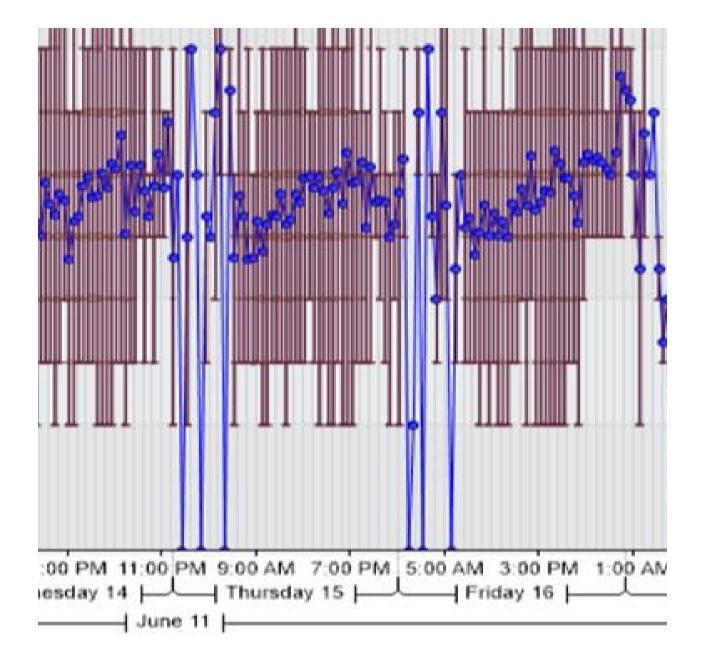

## HGL SID facing West (May Close build out)

| Date                | Speed <30 | Speed 30 to 35 | Speed 35 to 40 | Speed 40 to 45 |
|---------------------|-----------|----------------|----------------|----------------|
| Monday 12th June    | 700       | 207            | 38             | 12             |
| Tuesday 13th June   | 738       | 211            | 51             | 19             |
| Wednesday 14th june | 736       | 221            | 39             | 13             |
| Thursday 15th June  | 828       | 186            | 48             | 11             |
| Friday 16th June    | 795       | 208            | 60             | 16             |
| Saturday 17th June  | 540       | 174            | 36             | 10             |
| Sunday 18th June    | 474       | 128            | 34             | 6              |
|                     |           |                |                |                |
| Totals              | 4811      | 1335           | 306            | 87             |
|                     |           |                |                |                |
|                     |           |                |                |                |
| Speed Summary       |           | Total >35mph   | %              |                |
|                     |           |                |                |                |
| Monday 12th June    | 962       | 55             | 6%             |                |
| Tuesday 13th June   | 1025      | 76             | 7%             |                |
| Wednesday 14th june | 1015      | 58             | 6%             |                |
| Thursday 15th June  | 1079      | 65             | 6%             |                |
| Friday 16th June    | 1084      | 81             | 7%             |                |
| Saturday 17th June  | 764       | 50             | 7%             |                |
| Sunday 18th June    | 643       | 41             | 6%             |                |