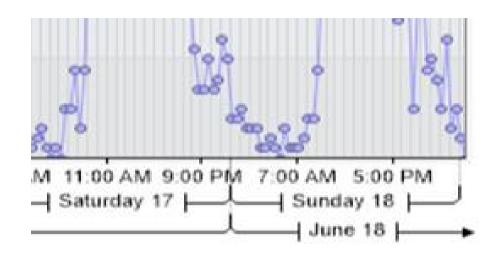

## cle Counts vs. Time [HGL East 19th June: Incoming]

| Speed 75 to 80 | Speed 80 to 85 |      | Total Count |
|----------------|----------------|------|-------------|
| 0              | 0              | 0    | 962         |
| 0              | 0              | 0    | 1025        |
| 0              | 0              | 0    | 1015        |
| 0              | 0              | 0    | 1079        |
| 0              | 0              | 0    | 1084        |
| 0              | 0              | 0    | 764         |
| 0              | 0              | 0    | 643         |
|                |                |      |             |
| 0              | 0              | 6572 | 6572        |