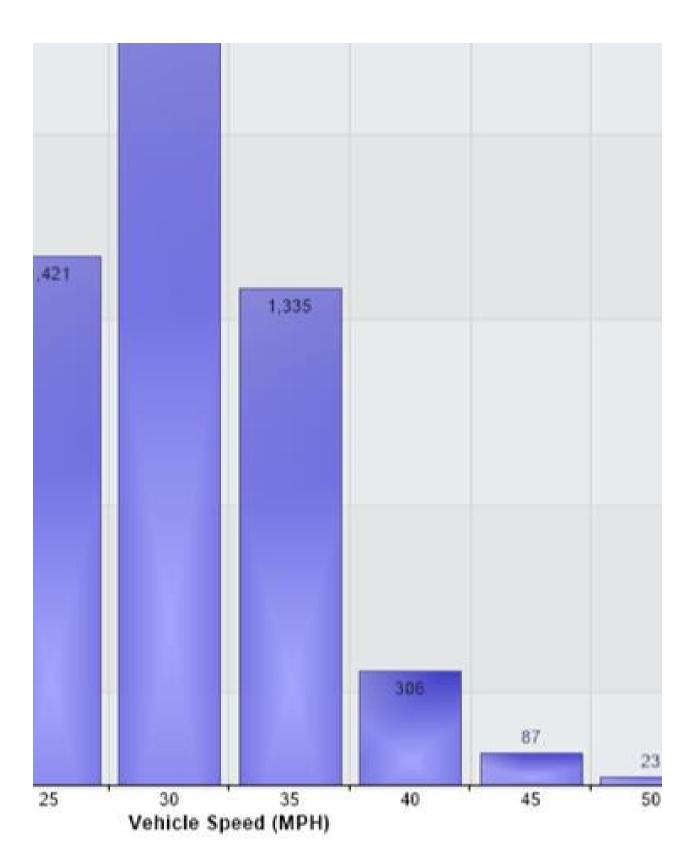

| 2,500 | Vehicle Counts Vs. Speed [HGL East 19th June: Incoming]                |  |  |  |
|-------|------------------------------------------------------------------------|--|--|--|
| 2,300 | HGL East 19th June<br>May Close Build Out<br>Volume By Speed Histogram |  |  |  |
| 2 000 |                                                                        |  |  |  |

Speed 45 to 50 Speed 50 to 55 Speed 55 to 60 Speed 60 to 65 Speed 65 to 70 Speed 70 to 75 

| / day                 | 5 V  | working day wee | kend  |
|-----------------------|------|-----------------|-------|
| Total Count           | 6572 |                 |       |
| Average Daily         | 939  | 1033            | 703.5 |
|                       |      |                 |       |
| Average Speed         | 25.6 |                 |       |
| 85% Percentile        | 32.9 |                 |       |
|                       |      |                 |       |
| Morning Peak 8-9 am   |      | 52              |       |
| Afternoon Peak 3-4pm  |      | 127.3           |       |
| Weekend Peak 11 - 12a | ım   |                 | 80    |
| Weekend peak 4-5 pm   |      |                 | 43    |

## cle Counts vs. Time [HGL East 19th June: Incoming]

| Speed 75 to 80 | Speed 80 to 85 |      | Total Count |
|----------------|----------------|------|-------------|
| 0              | 0              | 0    | 962         |
| 0              | 0              | 0    | 1025        |
| 0              | 0              | 0    | 1015        |
| 0              | 0              | 0    | 1079        |
| 0              | 0              | 0    | 1084        |
| 0              | 0              | 0    | 764         |
| 0              | 0              | 0    | 643         |
|                |                |      |             |
| 0              | 0              | 6572 | 6572        |