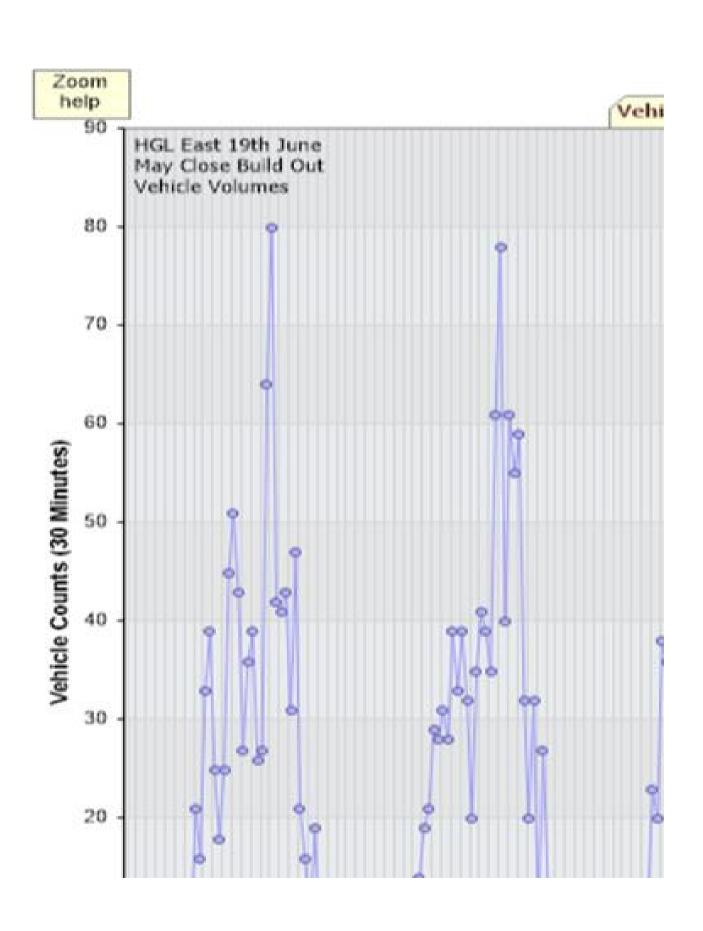

## cle Counts vs. Time [HGL East 19th June: Incoming]

| Speed 75 to 80 | Speed 80 to 85 |      | Total Count |
|----------------|----------------|------|-------------|
| 0              | 0              | 0    | 962         |
| 0              | 0              | 0    | 1025        |
| 0              | 0              | 0    | 1015        |
| 0              | 0              | 0    | 1079        |
| 0              | 0              | 0    | 1084        |
| 0              | 0              | 0    | 764         |
| 0              | 0              | 0    | 643         |
|                |                |      |             |
| 0              | 0              | 6572 | 6572        |