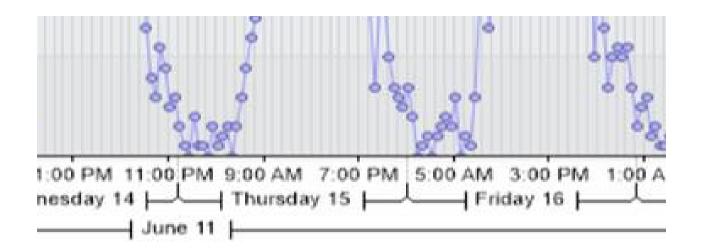

## cle Counts vs. Time [HGL East 19th June: Incoming]

| Speed 75 to 80 | Speed 80 to 85 |      | Total Count |
|----------------|----------------|------|-------------|
| 0              | 0              | 0    | 962         |
| 0              | 0              | 0    | 1025        |
| 0              | 0              | 0    | 1015        |
| 0              | 0              | 0    | 1079        |
| 0              | 0              | 0    | 1084        |
| 0              | 0              | 0    | 764         |
| 0              | 0              | 0    | 643         |
|                |                |      |             |
| 0              | 0              | 6572 | 6572        |