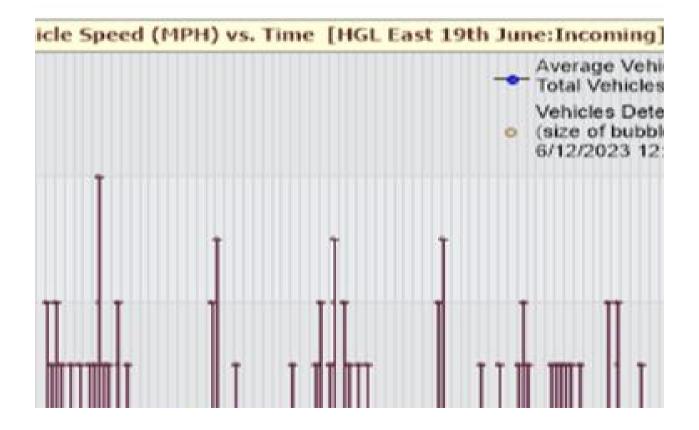

| 2,500 | Vehicle Counts Vs. Speed [HGL East 19th June: Incoming]                |  |  |  |
|-------|------------------------------------------------------------------------|--|--|--|
| 2,300 | HGL East 19th June<br>May Close Build Out<br>Volume By Speed Histogram |  |  |  |
| 2 000 |                                                                        |  |  |  |

## cle Counts vs. Time [HGL East 19th June: Incoming]

| Speed 75 to 80 | Speed 80 to 85 |      | Total Count |
|----------------|----------------|------|-------------|
| 0              | 0              | 0    | 962         |
| 0              | 0              | 0    | 1025        |
| 0              | 0              | 0    | 1015        |
| 0              | 0              | 0    | 1079        |
| 0              | 0              | 0    | 1084        |
| 0              | 0              | 0    | 764         |
| 0              | 0              | 0    | 643         |
|                |                |      |             |
| 0              | 0              | 6572 | 6572        |