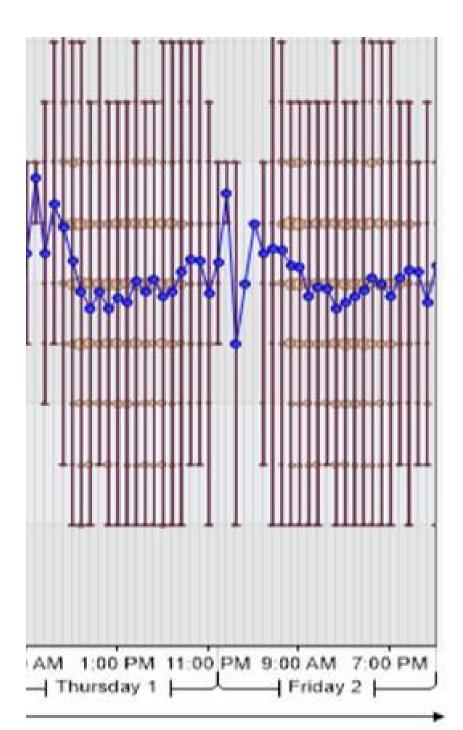

## Horsemere Green Lane looking East

27th May - 2nd June 2023

\* Monday Bank holiday 29th May

Vehicle Count over 7 days 15559

| Date               | Speed <30 | Speed 30 to 35 | Speed 35 to 40 | Speed 40 to 45 |
|--------------------|-----------|----------------|----------------|----------------|
| Saturday 27th May  | 1627      | 753            | 153            | 43             |
| Sunday 28th May    | 1354      | 646            | 167            | 31             |
| Monday 29th May*   | 918       | 449            | 129            | 25             |
| Tuesday 30th May   | 1084      | 466            | 136            | 31             |
| Wednesday 31st May | 1527      | 573            | 173            | 40             |
| Thursday 1st June  | 1635      | 653            | 166            | 32             |
| Friday 2nd June    | 1713      | 717            | 195            | 39             |
| Totals             | 9858      | 4257           | 1119           | 241            |
|                    |           |                |                |                |
| Speed Summary      |           | Total >35mph   | %              |                |
| Saturday 27th May  | 2592      | 212            | 8%             |                |
| Sunday 28th May    | 2209      | 209            | 9%             |                |
| Monday 29th May*   | 1528      | 161            | 11%            |                |
| Tuesday 30th May   | 1727      | 177            | 10%            |                |
| Wednesday 31st May | 2327      | 227            | 10%            |                |
| Thursday 1st June  | 2502      | 214            | 9%             |                |
| Friday 2nd June    | 2674      | 244            | 9%             |                |

## 1]

```
Vehicle Speed.
icles Displayed=15559
Detected
ubble = vehicle density)
3 1:00:08 AM through 6/3/2023 12:00:08 AM
```