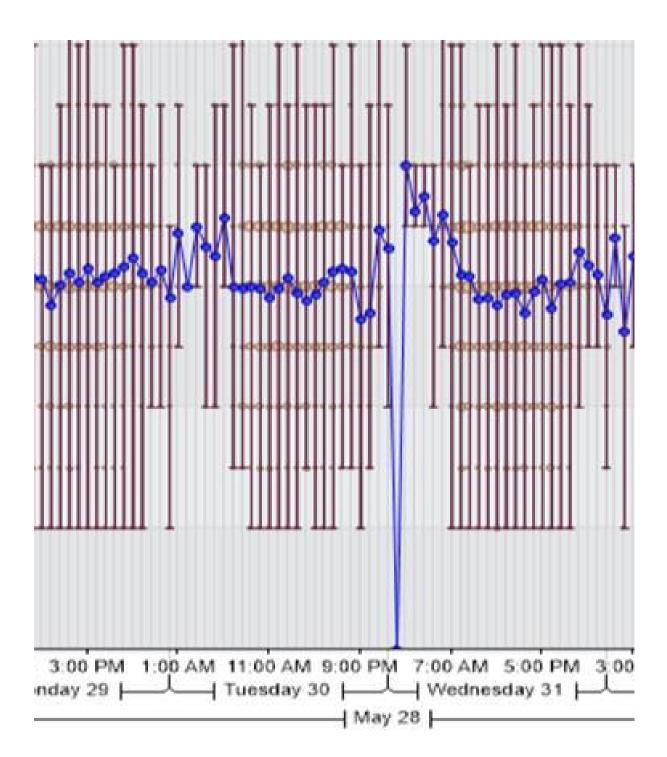

## Horsemere Green Lane looking East

27th May - 2nd June 2023

\* Monday Bank holiday 29th May

Vehicle Count over 7 days 15559

| Date               | Speed <30 | Speed 30 to 35 | Speed 35 to 40 | Speed 40 to 45 |
|--------------------|-----------|----------------|----------------|----------------|
| Saturday 27th May  | 1627      | 753            | 153            | 43             |
| Sunday 28th May    | 1354      | 646            | 167            | 31             |
| Monday 29th May*   | 918       | 449            | 129            | 25             |
| Tuesday 30th May   | 1084      | 466            | 136            | 31             |
| Wednesday 31st May | 1527      | 573            | 173            | 40             |
| Thursday 1st June  | 1635      | 653            | 166            | 32             |
| Friday 2nd June    | 1713      | 717            | 195            | 39             |
| Totals             | 9858      | 4257           | 1119           | 241            |
|                    |           |                |                |                |
| Speed Summary      |           | Total >35mph   | %              |                |
| Saturday 27th May  | 2592      | 212            | 8%             |                |
| Sunday 28th May    | 2209      | 209            | 9%             |                |
| Monday 29th May*   | 1528      | 161            | 11%            |                |
| Tuesday 30th May   | 1727      | 177            | 10%            |                |
| Wednesday 31st May | 2327      | 227            | 10%            |                |
| Thursday 1st June  | 2502      | 214            | 9%             |                |
| Friday 2nd June    | 2674      | 244            | 9%             |                |

7 day 4 Working day\* \* Monday Bank ho
Total Count 15559
Average Daily 2223 2308

Average Speed 27.6 mph 85% Percentile 34 mph

| Speed 70 to 75 | <b>Total Count</b> |                   |
|----------------|--------------------|-------------------|
|                | 0                  | 2592 ** 19.50 hrs |
|                | 0                  | 2209              |
|                | 0                  | 1528              |
|                | 0                  | 1727              |
|                | 0                  | 2327              |
|                | 0                  | 2502              |
|                | 0                  | 2674              |
|                |                    |                   |
|                | 0                  | 15559             |

## 1]

```
Vehicle Speed.
icles Displayed=15559
Detected
ubble = vehicle density)
3 1:00:08 AM through 6/3/2023 12:00:08 AM
```