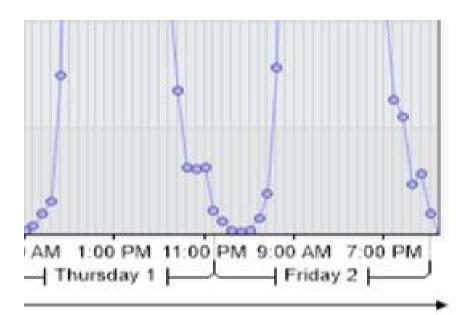

## Horsemere Green Lane looking East

27th May - 2nd June 2023

\* Monday Bank holiday 29th May

Vehicle Count over 7 days 15559

| Date               | Speed <30 | Speed 30 to 35 | Speed 35 to 40 | Speed 40 to 45 |
|--------------------|-----------|----------------|----------------|----------------|
| Saturday 27th May  | 1627      | 753            | 153            | 43             |
| Sunday 28th May    | 1354      | 646            | 167            | 31             |
| Monday 29th May*   | 918       | 449            | 129            | 25             |
| Tuesday 30th May   | 1084      | 466            | 136            | 31             |
| Wednesday 31st May | 1527      | 573            | 173            | 40             |
| Thursday 1st June  | 1635      | 653            | 166            | 32             |
| Friday 2nd June    | 1713      | 717            | 195            | 39             |
| Totals             | 9858      | 4257           | 1119           | 241            |
|                    |           |                |                |                |
| Speed Summary      |           | Total >35mph   | %              |                |
| Saturday 27th May  | 2592      | 212            | 8%             |                |
| Sunday 28th May    | 2209      | 209            | 9%             |                |
| Monday 29th May*   | 1528      | 161            | 11%            |                |
| Tuesday 30th May   | 1727      | 177            | 10%            |                |
| Wednesday 31st May | 2327      | 227            | 10%            |                |
| Thursday 1st June  | 2502      | 214            | 9%             |                |
| Friday 2nd June    | 2674      | 244            | 9%             |                |

## 1]

```
Vehicle Speed.
icles Displayed=15559
Detected
ubble = vehicle density)
3 1:00:08 AM through 6/3/2023 12:00:08 AM
```