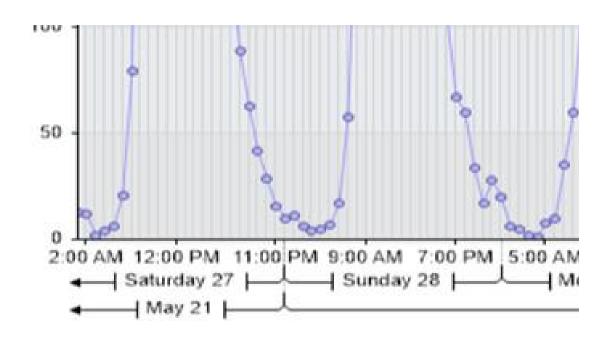

| 241            |
|                    |           |                |                |                |
| Speed Summary      |           | Total >35mph   | %              |                |
| Saturday 27th May  | 2592      | 212            | 8%             |                |
| Sunday 28th May    | 2209      | 209            | 9%             |                |
| Monday 29th May*   | 1528      | 161            | 11%            |                |
| Tuesday 30th May   | 1727      | 177            | 10%            |                |
| Wednesday 31st May | 2327      | 227            | 10%            |                |
| Thursday 1st June  | 2502      | 214            | 9%             |                |
| Friday 2nd June    | 2674      | 244            | 9%             |                |













| Speed 45 to 50 | Speed 50 to 55 | Speed | 55 to 60 | Speed 60 | ) to 65** | Speed 65 | 5 to 70 |
|----------------|----------------|-------|----------|----------|-----------|----------|---------|
| 12             |                | 2     | 1        |          | 1         |          | 0       |
| 8              |                | 2     | 1        |          | 0         | 1        | 0       |
| 5              |                | 1     | 1        |          | 0         | 1        | 0       |
| 8              |                | 1     | 1        |          | 0         | )        | 0       |
| 13             |                | 0     | 1        |          | 0         | 1        | 0       |
| 14             |                | 2     | 0        |          | 0         | )        | 0       |
|