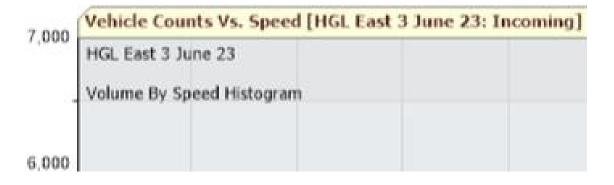

## Horsemere Green Lane looking East

27th May - 2nd June 2023

\* Monday Bank holiday 29th May

Vehicle Count over 7 days 15559

| Date               | Speed <30 | Speed 30 to 35 | Speed 35 to 40 | Speed 40 to 45 |
|--------------------|-----------|----------------|----------------|----------------|
| Saturday 27th May  | 1627      | 753            | 153            | 43             |
| Sunday 28th May    | 1354      | 646            | 167            | 31             |
| Monday 29th May*   | 918       | 449            | 129            | 25             |
| Tuesday 30th May   | 1084      | 466            | 136            | 31             |
| Wednesday 31st May | 1527      | 573            | 173            | 40             |
| Thursday 1st June  | 1635      | 653            | 166            | 32             |
| Friday 2nd June    | 1713      | 717            | 195            | 39             |
| Totals             | 9858      | 4257           | 1119           | 241            |
|                    |           |                |                |                |
| Speed Summary      |           | Total >35mph   | %              |                |
| Saturday 27th May  | 2592      | 212            | 8%             |                |
| Sunday 28th May    | 2209      | 209            | 9%             |                |
| Monday 29th May*   | 1528      | 161            | 11%            |                |
| Tuesday 30th May   | 1727      | 177            | 10%            |                |
| Wednesday 31st May | 2327      | 227            | 10%            |                |
| Thursday 1st June  | 2502      | 214            | 9%             |                |
| Friday 2nd June    | 2674      | 244            | 9%             |                |

| Speed 45 to 50 | Speed 50 to 55 | Speed | 55 to 60 | Speed 60 | ) to 65** | Speed 65 | 5 to 70 |
|----------------|----------------|-------|----------|----------|-----------|----------|---------|
| 12             |                | 2     | 1        |          | 1         |          | 0       |
| 8              |                | 2     | 1        |          | 0         | 1        | 0       |
| 5              |                | 1     | 1        |          | 0         | 1        | 0       |
| 8              |                | 1     | 1        |          | 0         | )        | 0       |
| 13             |                | 0     | 1        |          | 0         | 1        | 0       |
| 14             |                | 2     | 0        |          | 0         | )        | 0       |
| 8              |                | 2     | 0        |          | 0         | )        | 0       |
|                |                |       |          |          |           |          |         |
| 68             | 1              | LO    | 5        |          | 1         |          | 0       |

7 day 4 Working day\* \* Monday Bank ho
Total Count 15559
Average Daily 2223 2308

Average Speed 27.6 mph 85% Percentile 34 mph

| Speed 70 to 75 | <b>Total Count</b> |                   |
|----------------|--------------------|-------------------|
|                | 0                  | 2592 ** 19.50 hrs |
|                | 0                  | 2209              |
|                | 0                  | 1528              |
|                | 0                  | 1727              |
|                | 0                  | 2327              |
|                | 0                  | 2502              |
|                | 0                  | 2674              |
|                |                    |                   |
|                | 0                  | 15559             |