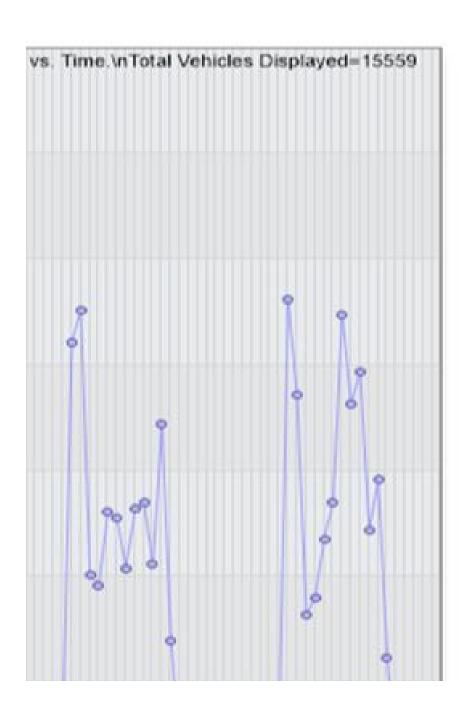

## Horsemere Green Lane looking East

27th May - 2nd June 2023

\* Monday Bank holiday 29th May

Vehicle Count over 7 days 15559

| Date               | Speed <30 | Speed 30 to 35 | Speed 35 to 40 | Speed 40 to 45 |
|--------------------|-----------|----------------|----------------|----------------|
| Saturday 27th May  | 1627      | 753            | 153            | 43             |
| Sunday 28th May    | 1354      | 646            | 167            | 31             |
| Monday 29th May*   | 918       | 449            | 129            | 25             |
| Tuesday 30th May   | 1084      | 466            | 136            | 31             |
| Wednesday 31st May | 1527      | 573            | 173            | 40             |
| Thursday 1st June  | 1635      | 653            | 166            | 32             |
| Friday 2nd June    | 1713      | 717            | 195            | 39             |
| Totals             | 9858      | 4257           | 1119           | 241            |
|                    |           |                |                |                |
| Speed Summary      |           | Total >35mph   | %              |                |
| Saturday 27th May  | 2592      | 212            | 8%             |                |
| Sunday 28th May    | 2209      | 209            | 9%             |                |
| Monday 29th May*   | 1528      | 161            | 11%            |                |
| Tuesday 30th May   | 1727      | 177            | 10%            |                |
| Wednesday 31st May | 2327      | 227            | 10%            |                |
| Thursday 1st June  | 2502      | 214            | 9%             |                |
| Friday 2nd June    | 2674      | 244            | 9%             |                |

## 1]

```
Vehicle Speed.
icles Displayed=15559
Detected
ubble = vehicle density)
3 1:00:08 AM through 6/3/2023 12:00:08 AM
```