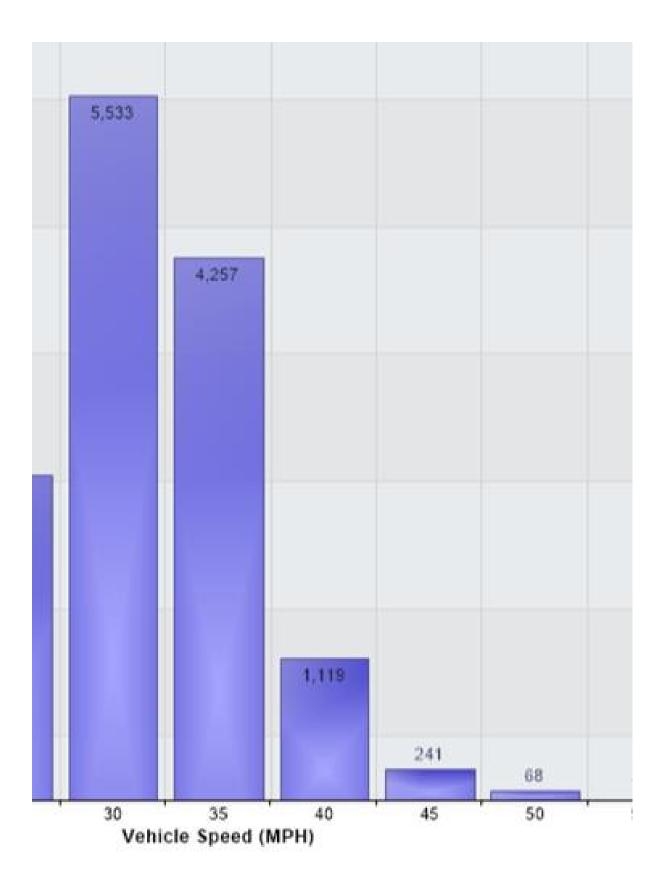

## Horsemere Green Lane looking East

27th May - 2nd June 2023

\* Monday Bank holiday 29th May

Vehicle Count over 7 days 15559

| Date               | Speed <30 | Speed 30 to 35 | Speed 35 to 40 | Speed 40 to 45 |
|--------------------|-----------|----------------|----------------|----------------|
| Saturday 27th May  | 1627      | 753            | 153            | 43             |
| Sunday 28th May    | 1354      | 646            | 167            | 31             |
| Monday 29th May*   | 918       | 449            | 129            | 25             |
| Tuesday 30th May   | 1084      | 466            | 136            | 31             |
| Wednesday 31st May | 1527      | 573            | 173            | 40             |
| Thursday 1st June  | 1635      | 653            | 166            | 32             |
| Friday 2nd June    | 1713      | 717            | 195            | 39             |
| Totals             | 9858      | 4257           | 1119           | 241            |
|                    |           |                |                |                |
| Speed Summary      |           | Total >35mph   | %              |                |
| Saturday 27th May  | 2592      | 212            | 8%             |                |
| Sunday 28th May    | 2209      | 209            | 9%             |                |
| Monday 29th May*   | 1528      | 161            | 11%            |                |
| Tuesday 30th May   | 1727      | 177            | 10%            |                |
| Wednesday 31st May | 2327      | 227            | 10%            |                |
| Thursday 1st June  | 2502      | 214            | 9%             |                |
| Friday 2nd June    | 2674      | 244            | 9%             |                |

| Speed 45 to 50 | Speed 50 to 55 | Speed | 55 to 60 | Speed 60 | ) to 65** | Speed 65 | 5 to 70 |
|----------------|----------------|-------|----------|----------|-----------|----------|---------|
| 12             |                | 2     | 1        |          | 1         |          | 0       |
| 8              |                | 2     | 1        |          | 0         | 1        | 0       |
| 5              |                | 1     | 1        |          | 0         | 1        | 0       |
| 8              |                | 1     | 1        |          | 0         | )        | 0       |
| 13             |                | 0     | 1        |          | 0         | 1        | 0       |
| 14             |                | 2     | 0        |          | 0         | )        | 0       |
| 8              |                | 2     | 0        |          | 0         | )        | 0       |
|                |                |       |          |          |           |          |         |
| 68             | 1              | LO    | 5        |          | 1         |          | 0       |