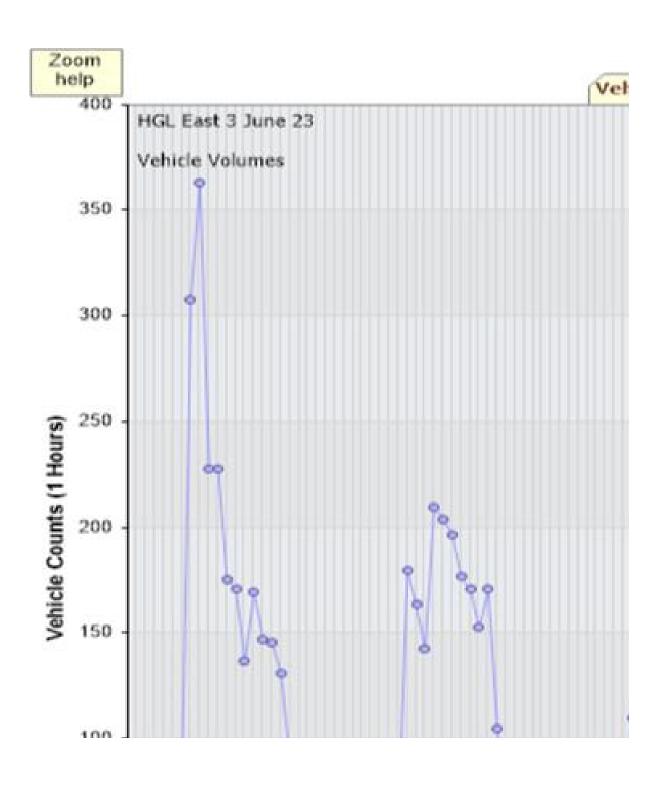

## 1]

```
Vehicle Speed.
icles Displayed=15559
Detected
ubble = vehicle density)
3 1:00:08 AM through 6/3/2023 12:00:08 AM
```