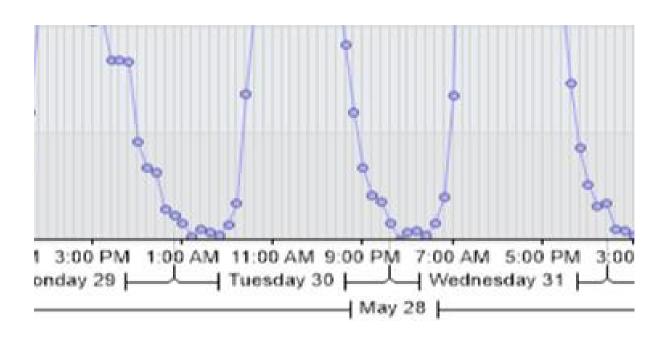

## Horsemere Green Lane looking East

27th May - 2nd June 2023

\* Monday Bank holiday 29th May

Vehicle Count over 7 days 15559

| Date               | Speed <30 | Speed 30 to 35 | Speed 35 to 40 | Speed 40 to 45 |
|--------------------|-----------|----------------|----------------|----------------|
| Saturday 27th May  | 1627      | 753            | 153            | 43             |
| Sunday 28th May    | 1354      | 646            | 167            | 31             |
| Monday 29th May*   | 918       | 449            | 129            | 25             |
| Tuesday 30th May   | 1084      | 466            | 136            | 31             |
| Wednesday 31st May | 1527      | 573            | 173            | 40             |
| Thursday 1st June  | 1635      | 653            | 166            | 32             |
| Friday 2nd June    | 1713      | 717            | 195            | 39             |
| Totals             | 9858      | 4257           | 1119           | 241            |
|                    |           |                |                |                |
| Speed Summary      |           | Total >35mph   | %              |                |
| Saturday 27th May  | 2592      | 212            | 8%             |                |
| Sunday 28th May    | 2209      | 209            | 9%             |                |
| Monday 29th May*   | 1528      | 161            | 11%            |                |
| Tuesday 30th May   | 1727      | 177            | 10%            |                |
| Wednesday 31st May | 2327      | 227            | 10%            |                |
| Thursday 1st June  | 2502      | 214            | 9%             |                |
| Friday 2nd June    | 2674      | 244            | 9%             |                |

7 day 4 Working day\* \* Monday Bank ho
Total Count 15559
Average Daily 2223 2308

Average Speed 27.6 mph 85% Percentile 34 mph

| Speed 70 to 75 | <b>Total Count</b> |                   |
|----------------|--------------------|-------------------|
|                | 0                  | 2592 ** 19.50 hrs |
|                | 0                  | 2209              |
|                | 0                  | 1528              |
|                | 0                  | 1727              |
|                | 0                  | 2327              |
|                | 0                  | 2502              |
|                | 0                  | 2674              |
|                |                    |                   |
|                | 0                  | 15559             |