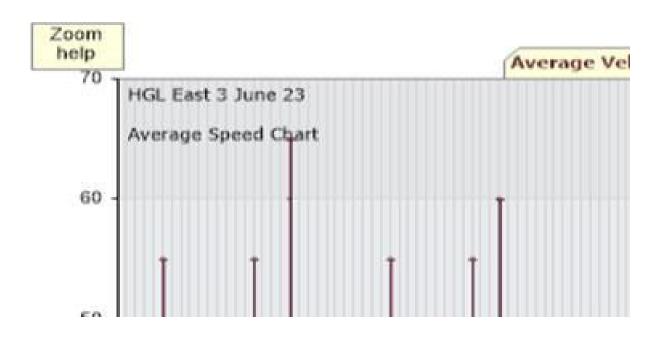

7 day 4 Working day\* \* Monday Bank ho
Total Count 15559
Average Daily 2223 2308

Average Speed 27.6 mph 85% Percentile 34 mph

| Speed 70 to 75 | <b>Total Count</b> |                   |
|----------------|--------------------|-------------------|
|                | 0                  | 2592 ** 19.50 hrs |
|                | 0                  | 2209              |
|                | 0                  | 1528              |
|                | 0                  | 1727              |
|                | 0                  | 2327              |
|                | 0                  | 2502              |
|                | 0                  | 2674              |
|                |                    |                   |
|                | 0                  | 15559             |