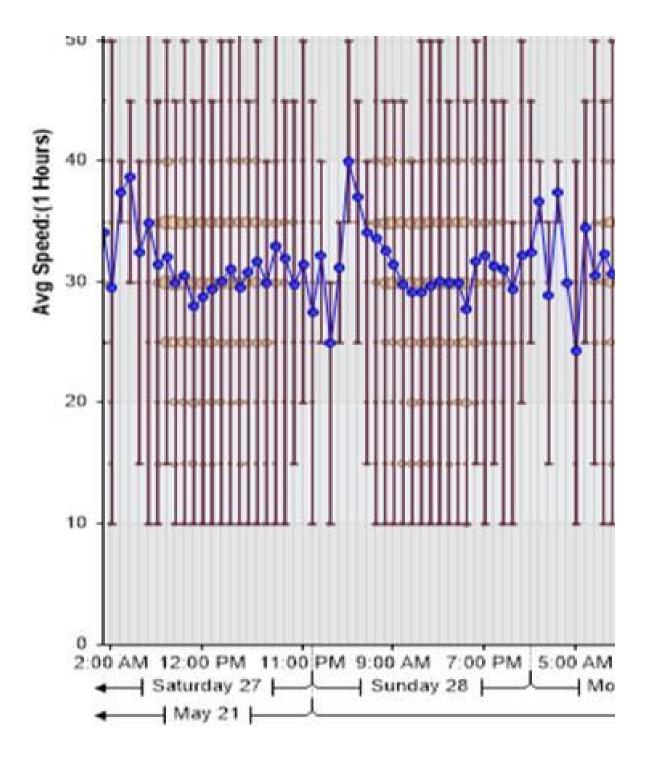

7 day 4 Working day\* \* Monday Bank ho
Total Count 15559
Average Daily 2223 2308

Average Speed 27.6 mph 85% Percentile 34 mph

| Speed 70 to 75 | <b>Total Count</b> |                   |
|----------------|--------------------|-------------------|
|                | 0                  | 2592 ** 19.50 hrs |
|                | 0                  | 2209              |
|                | 0                  | 1528              |
|                | 0                  | 1727              |
|                | 0                  | 2327              |
|                | 0                  | 2502              |
|                | 0                  | 2674              |
|                |                    |                   |
|                | 0                  | 15559             |