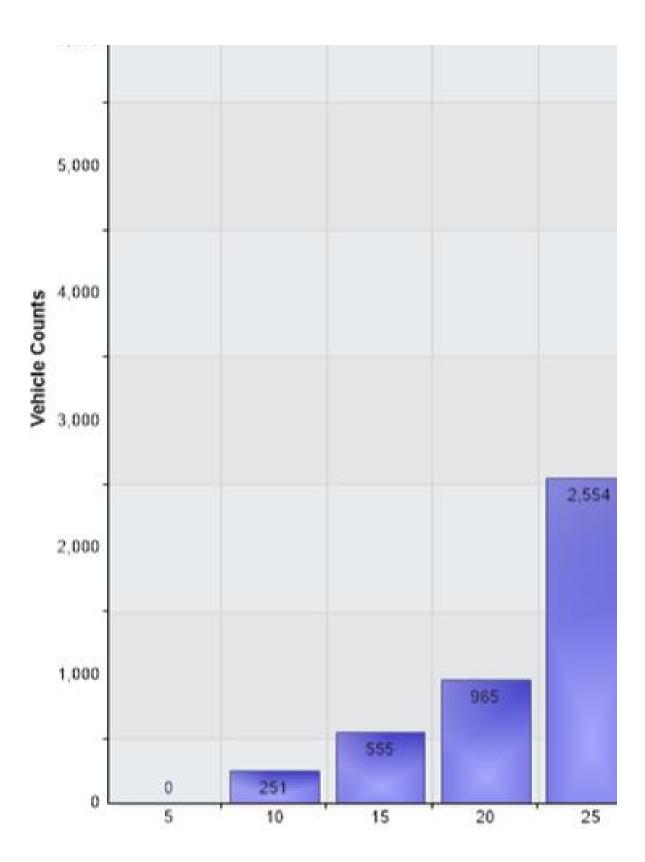

## Horsemere Green Lane looking East

27th May - 2nd June 2023

\* Monday Bank holiday 29th May

Vehicle Count over 7 days 15559

| Date               | Speed <30 | Speed 30 to 35 | Speed 35 to 40 | Speed 40 to 45 |
|--------------------|-----------|----------------|----------------|----------------|
| Saturday 27th May  | 1627      | 753            | 153            | 43             |
| Sunday 28th May    | 1354      | 646            | 167            | 31             |
| Monday 29th May*   | 918       | 449            | 129            | 25             |
| Tuesday 30th May   | 1084      | 466            | 136            | 31             |
| Wednesday 31st May | 1527      | 573            | 173            | 40             |
| Thursday 1st June  | 1635      | 653            | 166            | 32             |
| Friday 2nd June    | 1713      | 717            | 195            | 39             |
| Totals             | 9858      | 4257           | 1119           | 241            |
|                    |           |                |                |                |
| Speed Summary      |           | Total >35mph   | %              |                |
| Saturday 27th May  | 2592      | 212            | 8%             |                |
| Sunday 28th May    | 2209      | 209            | 9%             |                |
| Monday 29th May*   | 1528      | 161            | 11%            |                |
| Tuesday 30th May   | 1727      | 177            | 10%            |                |
| Wednesday 31st May | 2327      | 227            | 10%            |                |
| Thursday 1st June  | 2502      | 214            | 9%             |                |
| Friday 2nd June    | 2674      | 244            | 9%             |                |

| Speed 45 to 50 | Speed 50 to 55 | Speed | 55 to 60 | Speed 60 | ) to 65** | Speed 65 | 5 to 70 |
|----------------|----------------|-------|----------|----------|-----------|----------|---------|
| 12             |                | 2     | 1        |          | 1         |          | 0       |
| 8              |                | 2     | 1        |          | 0         | 1        | 0       |
| 5              |                | 1     | 1        |          | 0         | 1        | 0       |
| 8              |                | 1     | 1        |          | 0         | )        | 0       |
| 13             |                | 0     | 1        |          | 0         | 1        | 0       |
| 14             |                | 2     | 0        |          | 0         | )        | 0       |
| 8              |                | 2     | 0        |          | 0         | )        | 0       |
|                |                |       |          |          |           |          |         |
| 68             | 1              | LO    | 5        |          | 1         |          | 0       |

7 day 4 Working day\* \* Monday Bank ho
Total Count 15559
Average Daily 2223 2308

Average Speed 27.6 mph 85% Percentile 34 mph

| Speed 70 to 75 | <b>Total Count</b> |                   |
|----------------|--------------------|-------------------|
|                | 0                  | 2592 ** 19.50 hrs |
|                | 0                  | 2209              |
|                | 0                  | 1528              |
|                | 0                  | 1727              |
|                | 0                  | 2327              |
|                | 0                  | 2502              |
|                | 0                  | 2674              |
|                |                    |                   |
|                | 0                  | 15559             |