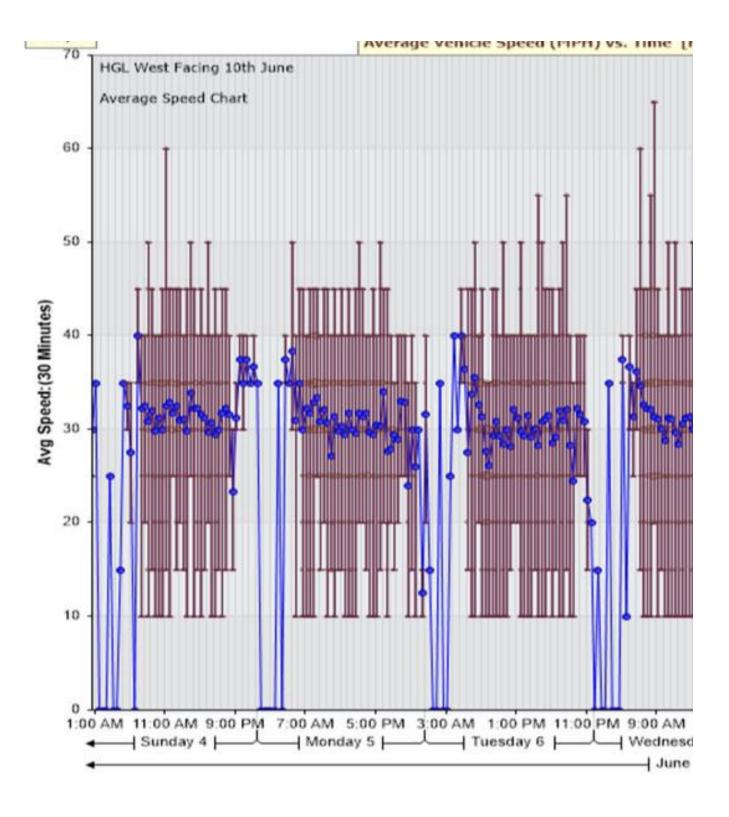

## st Facing 10th June: Incoming]

7:00 PM 5:00 AM 3:00 PM 1:00 AM 11:00 AM 9:00 PM 7:00 AM 5:00 PM fay 7 Friday 9 Saturday 10 F

4 1