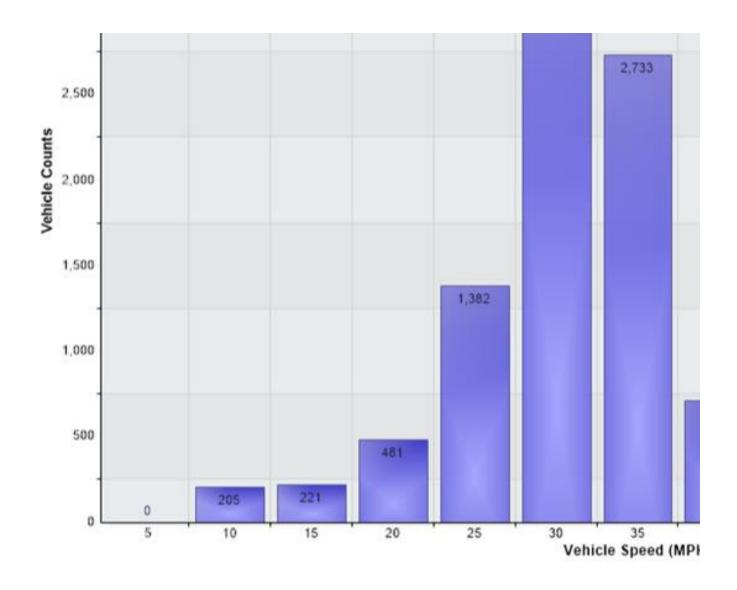

## HGL SID facing West (May Close build out)

| Date             | Speed <30 | Speed 30 to 35 | Speed 35 to 40 | Speed 40 to 45 |
|------------------|-----------|----------------|----------------|----------------|
| Sunday 4 June    | 382       | 242            | 72             | 21             |
| Monday 5 June    | 790       | 441            | 125            | 26             |
| Tuesday 6 June   | 927       | 364            | 108            | 22             |
| Wednesday 7 June | 921       | 491            | 145            | 26             |
| Thursday 8 June  | 1112      | 480            | 111            | 26             |
| Friday 9 June    | 960       | 484            | 106            | 23             |
| Saturday 10 June | 622       | 230            | 48             | 12             |
|                  |           |                |                |                |
| Totals           | 5714      | 2732           | 715            | 156            |
|                  |           |                |                |                |
| Chood Cummon     |           | Total > 25mmh  | %              |                |
| Speed Summary    |           | Total >35mph   | 70             |                |
| Sunday 4 June    | 721       | 97             | 13%            |                |
| Monday 5 June    | 1385      | 154            | 11%            |                |
| Tuesday 6 June   | 1429      | 138            | 10%            |                |
| Wednesday 7 June | 1600      | 188            | 12%            |                |
| Thursday 8 June  | 1734      | 142            | 8%             |                |
| Friday 9 June    | 1578      | 134            | 8%             |                |
| Saturday 10 June | 917       | 65             | 7%             |                |
|                  |           |                |                |                |