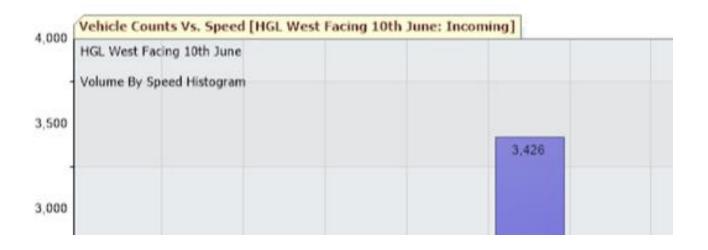

## st Facing 10th June: Incoming]

7:00 PM 5:00 AM 3:00 PM 1:00 AM 11:00 AM 9:00 PM 7:00 AM 5:00 PM fay 7 Friday 9 Saturday 10 F

4 1