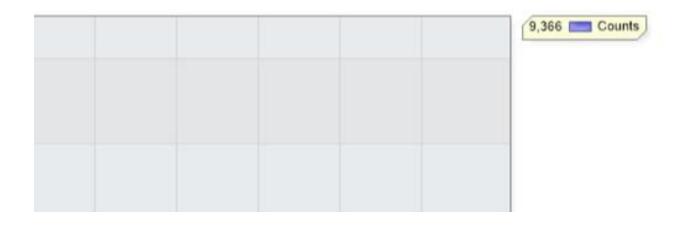

| 7                    | day  | 5 Working day | Weekend |
|----------------------|------|---------------|---------|
| Total Count          | 9364 |               |         |
| Average Daily        | 1338 | 1545          | 819     |
|                      |      |               |         |
| Average Speed        | 28   |               |         |
| 85% Percentile       | 34.1 |               |         |
| Morning Peak 8-9 am  |      | 242.4         | 1       |
|                      |      |               |         |
| Afternoon Peak 3-4pr | n    | 97.8          | 3       |
| Weekend Peak 10-11   | am   |               | 113     |
| Weekend peak 4-5 p   | m    |               | 49      |