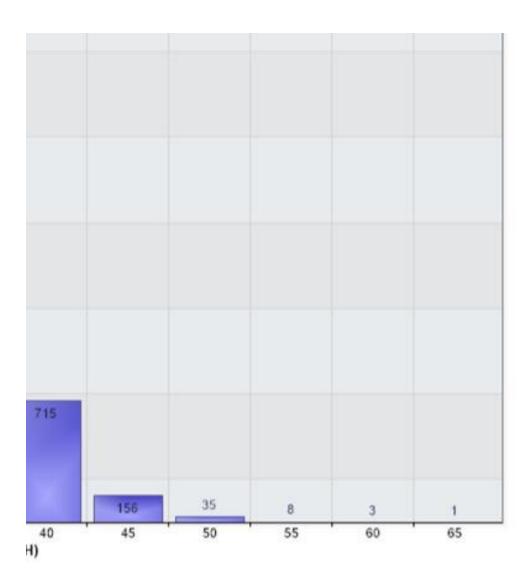

## HGL SID facing West (May Close build out)

| Date             | Speed <30 | Speed 30 to 35 | Speed 35 to 40 | Speed 40 to 45 |
|------------------|-----------|----------------|----------------|----------------|
| Sunday 4 June    | 382       | 242            | 72             | 21             |
| Monday 5 June    | 790       | 441            | 125            | 26             |
| Tuesday 6 June   | 927       | 364            | 108            | 22             |
| Wednesday 7 June | 921       | 491            | 145            | 26             |
| Thursday 8 June  | 1112      | 480            | 111            | 26             |
| Friday 9 June    | 960       | 484            | 106            | 23             |
| Saturday 10 June | 622       | 230            | 48             | 12             |
|                  |           |                |                |                |
| Totals           | 5714      | 2732           | 715            | 156            |
|                  |           |                |                |                |
| Chood Cummon     |           | Total > 25mmh  | %              |                |
| Speed Summary    |           | Total >35mph   | 70             |                |
| Sunday 4 June    | 721       | 97             | 13%            |                |
| Monday 5 June    | 1385      | 154            | 11%            |                |
| Tuesday 6 June   | 1429      | 138            | 10%            |                |
| Wednesday 7 June | 1600      | 188            | 12%            |                |
| Thursday 8 June  | 1734      | 142            | 8%             |                |
| Friday 9 June    | 1578      | 134            | 8%             |                |
| Saturday 10 June | 917       | 65             | 7%             |                |
|                  |           |                |                |                |

| Speed 45 to 50 | Speed 50 to 55 | Speed 55 to 60 | Speed 60 to 65 | Speed 65 to 70 |   |
|----------------|----------------|----------------|----------------|----------------|---|
|                | 3              | 0              | 1              | 0              | 0 |
|                | 3              | 0              | 0              | 0              | 0 |
|                | 6              | 2              | 0              | 0              | 0 |
| 1              | .2             | 2              | 2              | 1              | 0 |
|                | 4              | 1              | 0              | 0              | 0 |
|                | 4              | 1              | 0              | 0              | 0 |
|                | 3              | 2              | 0              | 0              | 0 |
|                |                |                |                |                |   |
| 3              | 35             | 8              | 3              | 1              | 0 |