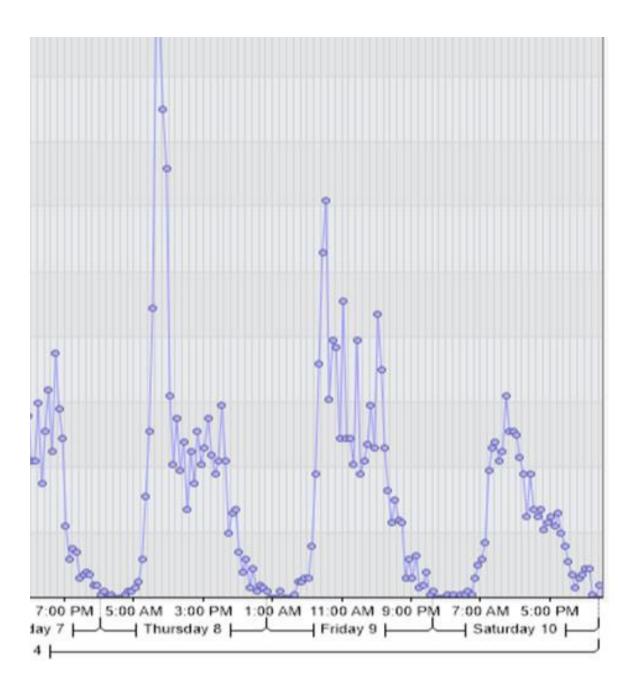

## st Facing 10th June: Incoming]

7:00 PM 5:00 AM 3:00 PM 1:00 AM 11:00 AM 9:00 PM 7:00 AM 5:00 PM fay 7 Friday 9 Saturday 10 F

4 1