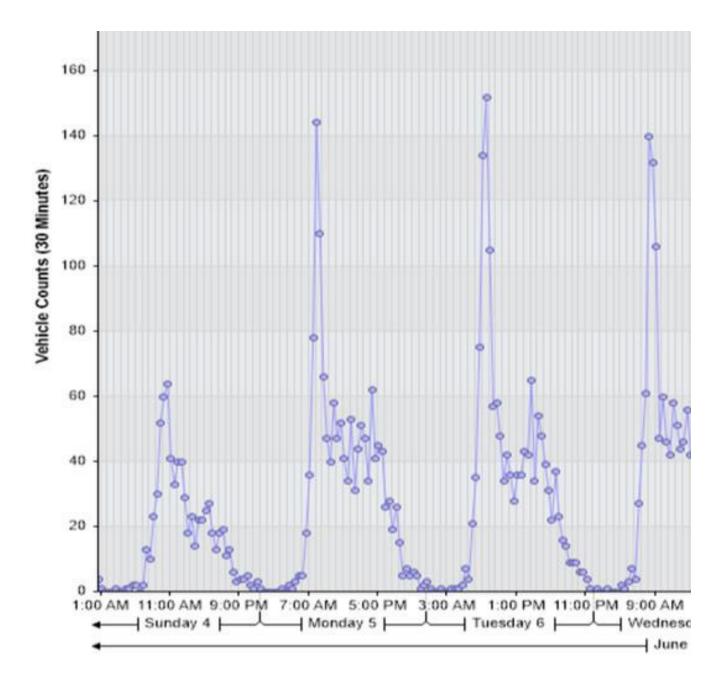

| 7                    | day  | 5 Working day | Weekend |
|----------------------|------|---------------|---------|
| Total Count          | 9364 |               |         |
| Average Daily        | 1338 | 1545          | 819     |
|                      |      |               |         |
| Average Speed        | 28   |               |         |
| 85% Percentile       | 34.1 |               |         |
| Morning Peak 8-9 am  |      | 242.4         | 1       |
|                      |      |               |         |
| Afternoon Peak 3-4pr | n    | 97.8          | 3       |
| Weekend Peak 10-11   | am   |               | 113     |
| Weekend peak 4-5 p   | m    |               | 49      |

## st Facing 10th June: Incoming]

7:00 PM 5:00 AM 3:00 PM 1:00 AM 11:00 AM 9:00 PM 7:00 AM 5:00 PM fay 7 Friday 9 Saturday 10 F

4 1