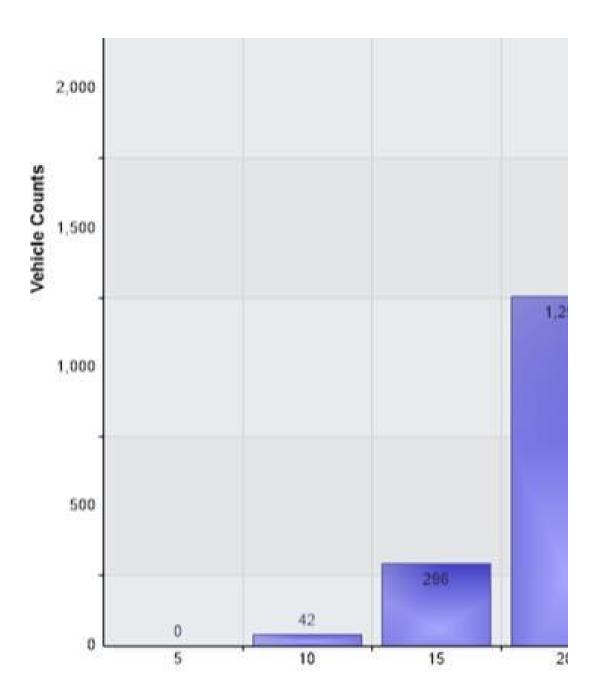

## Climping Street North Facing (by Forge)

| Date                    | Speed <20 | Speed 20 to 25 | Speed 25 to 30 |  |
|-------------------------|-----------|----------------|----------------|--|
| Sunday 3 September      | 200       | 321            | 171            |  |
| Monday 4 September      | 186       | 335            | 181            |  |
| Tuesday 5 September     | 215       | 299            | 187            |  |
| Wednesday 6 September   | 234       | 332            | 161            |  |
| Thursday 7 September    | 240       | 311            | 193            |  |
| Froday 8th September    | 180       | 306            | 141            |  |
| Saturday 9th September  | 338       | 459            | 206            |  |
|                         |           |                |                |  |
| Totals                  | 1593      | 2363           | 1240           |  |
|                         |           |                |                |  |
|                         |           |                | %              |  |
| Speed Summary           |           | Total >25mph   |                |  |
| Considered Constantible | 720       | 207            | 200/           |  |
| Sunday 3 September      | 728       | 207            |                |  |
| Monday 4 September      | 734       | 213            | 29%            |  |
| Tuesday 5 September     | 739       | 225            | 30%            |  |
| Wednesday 6 September   | 762       | 196            | 26%            |  |
| Thursday 7 September    | 796       | 245            | 31%            |  |
| Froday 8th September    | 673       | 187            | 28%            |  |
| Saturday 9th September  | 1068      | 271            | 25%            |  |

| Speed 30 to 35 | Speed 35 to 40 | Speed 40 to 45 | Speed 45 to 50 | Speed 50 to 55 |   |
|----------------|----------------|----------------|----------------|----------------|---|
|                | 25             | 10             | 1              | 0              | 0 |
|                | 29             | 3              | 0              | 0              | 0 |
|                | 32             | 6              | 0              | 0              | 0 |
|                | 27             | 7              | 0              | 1              | 0 |
|                | 47             | 5              | 0              | 0              | 0 |
|                | 41             | 4              | 0              | 1              | 0 |
|                | 59             | 5              | 1              | 0              | 0 |
|                |                |                |                |                |   |
| 2              | 260            | 40             | 2              | 2              | 0 |