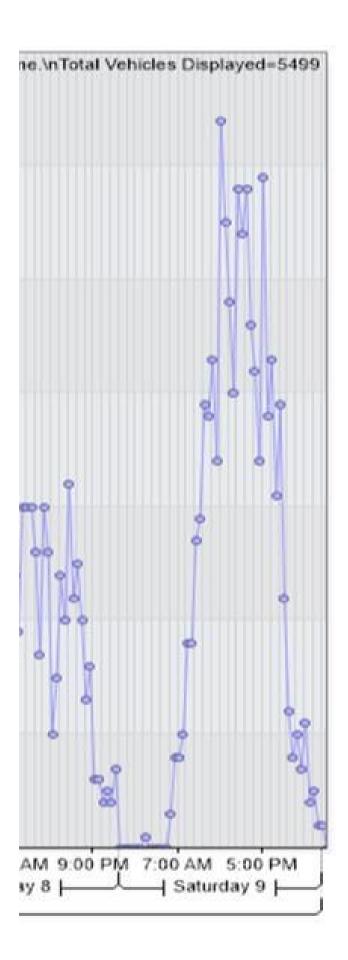

| 7 d                    | ay    | 5 Working day |
|------------------------|-------|---------------|
| Total Count            | 5500  |               |
| Average Daily          | 786   | 788           |
| Average Speed          | 22.4  |               |
| 85% Percentile         | 27.9  |               |
| 3370 T C. GC. T. C. C. | 27.13 |               |
| Morning Peak 11-12 ar  | n     | 67            |
| Afternoon Peak 5-6pm   |       | 57            |
| Weekend Peak 11-12 a   | m     |               |
| Weekend peak 2-3 pm    | 1     |               |