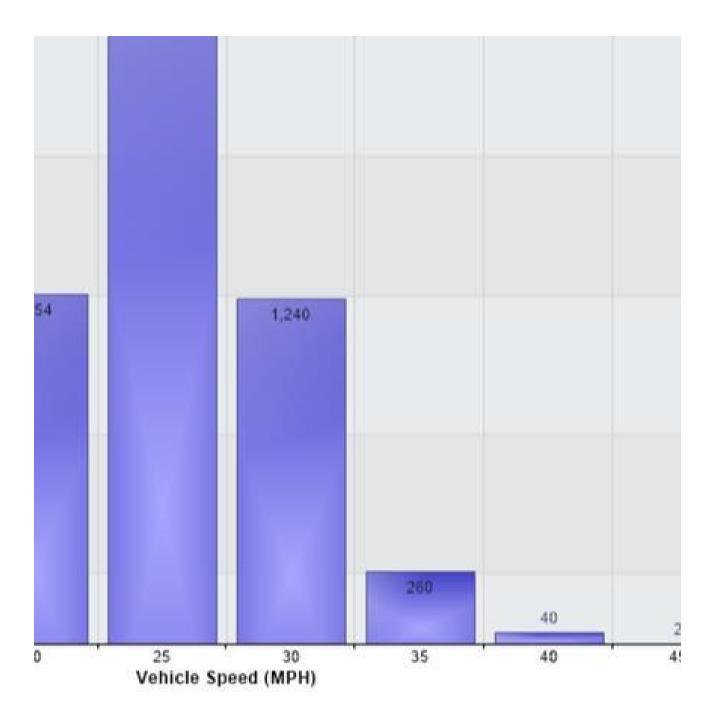

| Speed 30 to 35 | Speed 35 to 40 | Speed 40 to 45 | Speed 45 to 50 | Speed 50 to 55 |   |
|----------------|----------------|----------------|----------------|----------------|---|
|                | 25             | 10             | 1              | 0              | 0 |
|                | 29             | 3              | 0              | 0              | 0 |
|                | 32             | 6              | 0              | 0              | 0 |
|                | 27             | 7              | 0              | 1              | 0 |
|                | 47             | 5              | 0              | 0              | 0 |
|                | 41             | 4              | 0              | 1              | 0 |
|                | 59             | 5              | 1              | 0              | 0 |
|                |                |                |                |                |   |
| 2              | 260            | 40             | 2              | 2              | 0 |