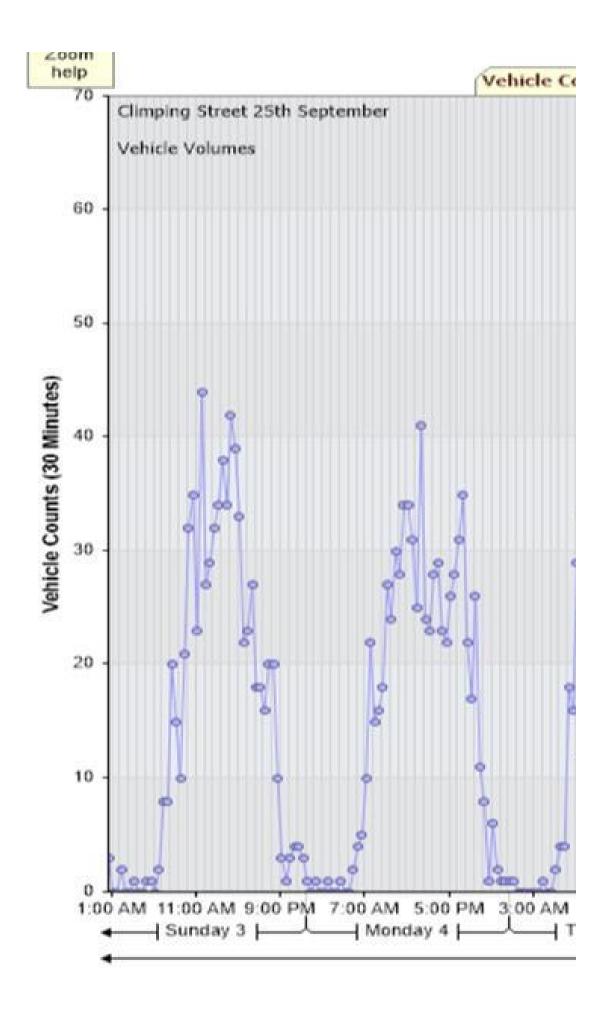

| 7 d                    | ay    | 5 Working day |
|------------------------|-------|---------------|
| Total Count            | 5500  |               |
| Average Daily          | 786   | 788           |
| Average Speed          | 22.4  |               |
| 85% Percentile         | 27.9  |               |
| 3370 T C. GC. T. C. C. | 27.13 |               |
| Morning Peak 11-12 ar  | n     | 67            |
| Afternoon Peak 5-6pm   |       | 57            |
| Weekend Peak 11-12 a   | m     |               |
| Weekend peak 2-3 pm    | 1     |               |