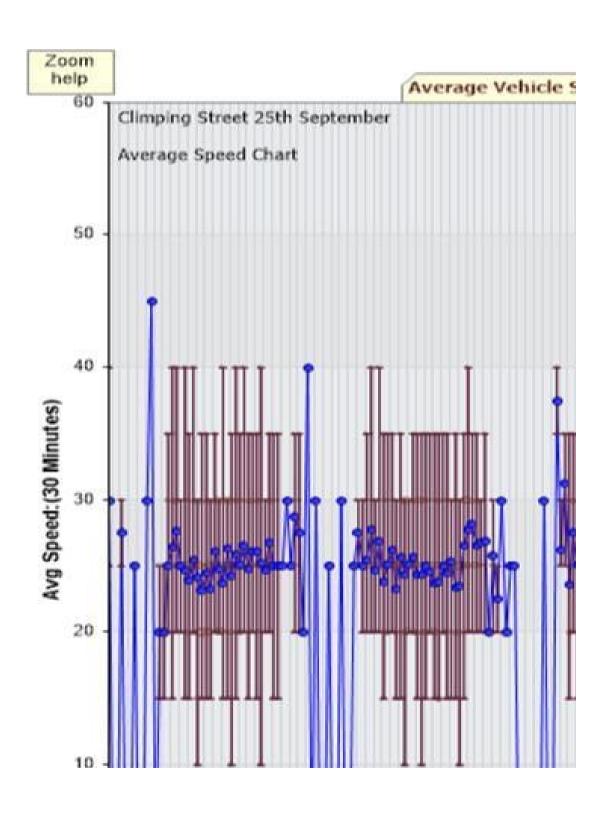

| 7 d                    | ay    | 5 Working day |
|------------------------|-------|---------------|
| Total Count            | 5500  |               |
| Average Daily          | 786   | 788           |
| Average Speed          | 22.4  |               |
| 85% Percentile         | 27.9  |               |
| 3370 T C. GC. T. C. C. | 27.13 |               |
| Morning Peak 11-12 ar  | n     | 67            |
| Afternoon Peak 5-6pm   |       | 57            |
| Weekend Peak 11-12 a   | m     |               |
| Weekend peak 2-3 pm    | 1     |               |