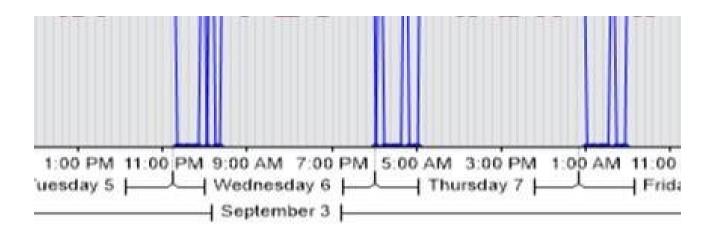

| 1              | 0              | 0 |
|                |                |                |                |                |   |
| 2              | 260            | 40             | 2              | 2              | 0 |

| 7 d                    | ay    | 5 Working day |
|------------------------|-------|---------------|
| Total Count            | 5500  |               |
| Average Daily          | 786   | 788           |
| Average Speed          | 22.4  |               |
| 85% Percentile         | 27.9  |               |
| 3370 T C. GC. T. C. C. | 27.13 |               |
| Morning Peak 11-12 ar  | n     | 67            |
| Afternoon Peak 5-6pm   |       | 57            |
| Weekend Peak 11-12 a   | m     |               |
| Weekend peak 2-3 pm    | 1     |               |











| Speed 55 to 60 | Speed 60 to 65 | Speed 65 to 70 | Speed 70 to 75 | Speed 75 to 80 |   |
|----------------|----------------|----------------|----------------|----------------|---|
|                | 0              | 0              | 0              | 0              | 0 |
|                | 0              | 0              | 0              | 0              | 0 |
|                | 0              | 0              | 0              | 0              | 0 |
|                | 0              | 0              | 0              | 0              | 0 |
|                | 0              | 0              | 0              | 0              | 0 |
|                | 0              | 0              | 0              | 0              | 0 |
|                | 0              | 0              | 0              |