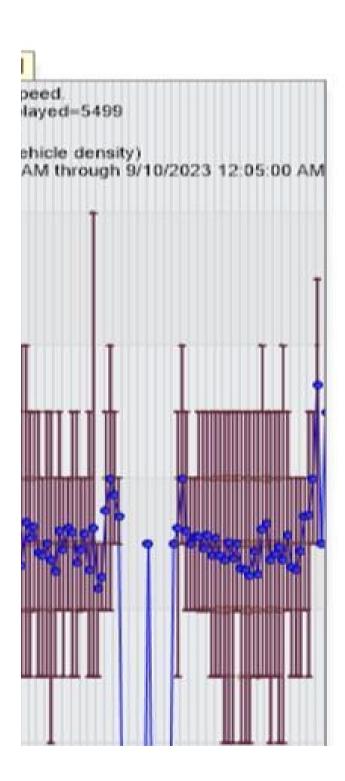

| 7 d                    | ay    | 5 Working day |
|------------------------|-------|---------------|
| Total Count            | 5500  |               |
| Average Daily          | 786   | 788           |
| Average Speed          | 22.4  |               |
| 85% Percentile         | 27.9  |               |
| 3370 T C. GC. T. C. C. | 27.13 |               |
| Morning Peak 11-12 ar  | n     | 67            |
| Afternoon Peak 5-6pm   |       | 57            |
| Weekend Peak 11-12 a   | m     |               |
| Weekend peak 2-3 pm    | 1     |               |