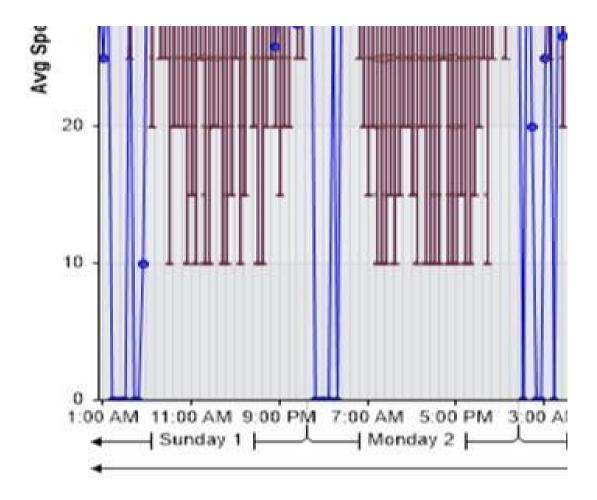

## HGL SID facing West (May Close build out)

| Date                  | Speed <30 | Speed 30 to 35 | Speed 35 to 40 |
|-----------------------|-----------|----------------|----------------|
| Sunday 1 October      | 594       | 333            | 85             |
| Monday 2nd October    | 991       | 587            | 161            |
| Tued=sday 3rd October | 968       | 613            | 166            |
| Wednesday 4th October | 1143      | 587            | 136            |
| Thursday 5th October  | 1283      | 692            | 156            |
| Friday 6th October    | 939       | 569            | 135            |
| Saturday 7th October  | 602       | 365            | 115            |
|                       |           |                |                |
| Totals                | 6520      | 3746           | 954            |
|                       |           |                |                |
|                       |           |                | %              |
| Speed Summary         |           | Total >35mph   |                |
| Cunday 1 Ostabar      | 1027      | 100            | 100/           |
| Sunday 1 October      | 1027      | 100            |                |
| Monday 2nd October    | 1776      | 198            | 11%            |
| Tued=sday 3rd October | 1784      | 203            | 11%            |
| Wednesday 4th October | 1906      | 176            | 9%             |
| Thursday 5th October  | 2167      | 192            | 9%             |
| Friday 6th October    | 1682      | 174            | 10%            |
| Saturday 7th October  | 1119      | 152            | 14%            |

| 7 day               |       | 5 Working day |  |  |
|---------------------|-------|---------------|--|--|
| Total Count         | 11461 |               |  |  |
| Average Daily       | 1637  | 1863          |  |  |
|                     |       |               |  |  |
| Average Speed       | 26.9  |               |  |  |
| 85% Percentile      | 33.8  |               |  |  |
|                     |       |               |  |  |
| Morning Peak 8-8am  |       | 326.4         |  |  |
| Afternoon Peak 5-6p | m     | 153.6         |  |  |
| Weekend Peak 10-11  | .am   |               |  |  |
| Weekend peak 2-3p   | m     |               |  |  |