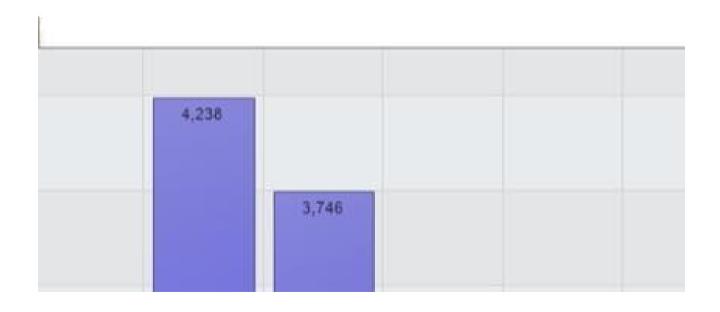

## HGL SID facing West (May Close build out)

| Date                  | Speed <30 | Speed 30 to 35 | Speed 35 to 40 |
|-----------------------|-----------|----------------|----------------|
| Sunday 1 October      | 594       | 333            | 85             |
| Monday 2nd October    | 991       | 587            | 161            |
| Tued=sday 3rd October | 968       | 613            | 166            |
| Wednesday 4th October | 1143      | 587            | 136            |
| Thursday 5th October  | 1283      | 692            | 156            |
| Friday 6th October    | 939       | 569            | 135            |
| Saturday 7th October  | 602       | 365            | 115            |
|                       |           |                |                |
| Totals                | 6520      | 3746           | 954            |
|                       |           |                |                |
|                       |           |                | %              |
| Speed Summary         |           | Total >35mph   |                |
| Cunday 1 Ostabar      | 1027      | 100            | 100/           |
| Sunday 1 October      | 1027      | 100            |                |
| Monday 2nd October    | 1776      | 198            | 11%            |
| Tued=sday 3rd October | 1784      | 203            | 11%            |
| Wednesday 4th October | 1906      | 176            | 9%             |
| Thursday 5th October  | 2167      | 192            | 9%             |
| Friday 6th October    | 1682      | 174            | 10%            |
| Saturday 7th October  | 1119      | 152            | 14%            |