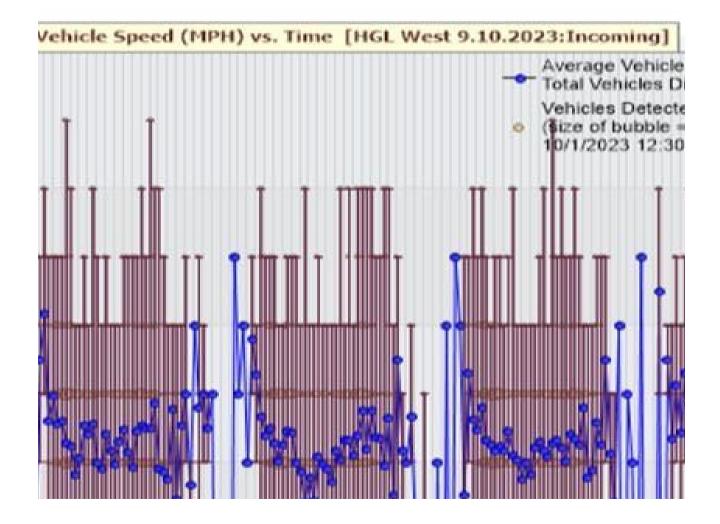

## HGL SID facing West (May Close build out)

| Date                  | Speed <30 | Speed 30 to 35 | Speed 35 to 40 |
|-----------------------|-----------|----------------|----------------|
| Sunday 1 October      | 594       | 333            | 85             |
| Monday 2nd October    | 991       | 587            | 161            |
| Tued=sday 3rd October | 968       | 613            | 166            |
| Wednesday 4th October | 1143      | 587            | 136            |
| Thursday 5th October  | 1283      | 692            | 156            |
| Friday 6th October    | 939       | 569            | 135            |
| Saturday 7th October  | 602       | 365            | 115            |
|                       |           |                |                |
| Totals                | 6520      | 3746           | 954            |
|                       |           |                |                |
|                       |           |                | %              |
| Speed Summary         |           | Total >35mph   |                |
| Cunday 1 Ostabar      | 1027      | 100            | 100/           |
| Sunday 1 October      | 1027      | 100            |                |
| Monday 2nd October    | 1776      | 198            | 11%            |
| Tued=sday 3rd October | 1784      | 203            | 11%            |
| Wednesday 4th October | 1906      | 176            | 9%             |
| Thursday 5th October  | 2167      | 192            | 9%             |
| Friday 6th October    | 1682      | 174            | 10%            |
| Saturday 7th October  | 1119      | 152            | 14%            |

| Speed 40 to 45 |    | Speed 45 to 50 |    | Speed 50 to 55 |    | Speed 55 to 60 |   | Speed 60 to 65 |   |
|----------------|----|----------------|----|----------------|----|----------------|---|----------------|---|
|                | 11 |                | 2  |                | 2  |                | 0 |                | 0 |
|                | 24 |                | 10 |                | 3  |                | 0 |                | 0 |
|                | 29 |                | 6  |                | 2  |                | 0 |                | 0 |
|                | 29 |                | 11 |                | 0  |                | 0 |                | 0 |
|                | 29 |                | 6  |                | 1  |                | 0 |                | 0 |
|                | 32 |                | 7  |                | 0  |                | 0 |                | 0 |
|                | 27 |                | 8  |                | 2  |                | 0 |                | 0 |
|                |    |                |    |                |    |                |   |                |   |
| 1              | 81 |                | 50 |                | 10 |                | 0 |                | 0 |

| 7 day               |       | 5 Working day |  |  |
|---------------------|-------|---------------|--|--|
| Total Count         | 11461 |               |  |  |
| Average Daily       | 1637  | 1863          |  |  |
|                     |       |               |  |  |
| Average Speed       | 26.9  |               |  |  |
| 85% Percentile      | 33.8  |               |  |  |
|                     |       |               |  |  |
| Morning Peak 8-8am  |       | 326.4         |  |  |
| Afternoon Peak 5-6p | m     | 153.6         |  |  |
| Weekend Peak 10-11  | .am   |               |  |  |
| Weekend peak 2-3p   | m     |               |  |  |

## de Counts vs. Time [HGL West 9.10.2023: Incoming]

| Speed 65 to 70 | Speed 70 to 75 | Speed 75 to 80 | Speed 80 to 85 |   |       |
|----------------|----------------|----------------|----------------|---|-------|
|                | 0              | 0              | 0              | 0 | 0     |
|                | 0              | 0              | 0              | 0 | 0     |
|                | 0              | 0              | 0              | 0 | 0     |
|                | 0              | 0              | 0              | 0 | 0     |
|                | 0              | 0              | 0              | 0 | 0     |
|                | 0              | 0              | 0              | 0 | 0     |
|                | 0              | 0              | 0              | 0 | 0     |
|                |                |                |                |   |       |
|                | 0              | 0              | 0              | 0 | 11461 |