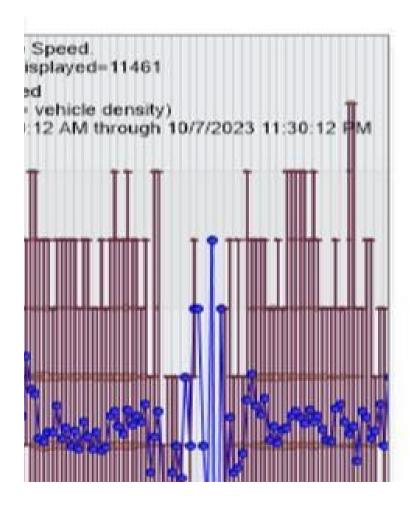

| 7 day               |       | 5 Working day |  |  |
|---------------------|-------|---------------|--|--|
| Total Count         | 11461 |               |  |  |
| Average Daily       | 1637  | 1863          |  |  |
|                     |       |               |  |  |
| Average Speed       | 26.9  |               |  |  |
| 85% Percentile      | 33.8  |               |  |  |
|                     |       |               |  |  |
| Morning Peak 8-8am  |       | 326.4         |  |  |
| Afternoon Peak 5-6p | m     | 153.6         |  |  |
| Weekend Peak 10-11  | .am   |               |  |  |
| Weekend peak 2-3p   | m     |               |  |  |