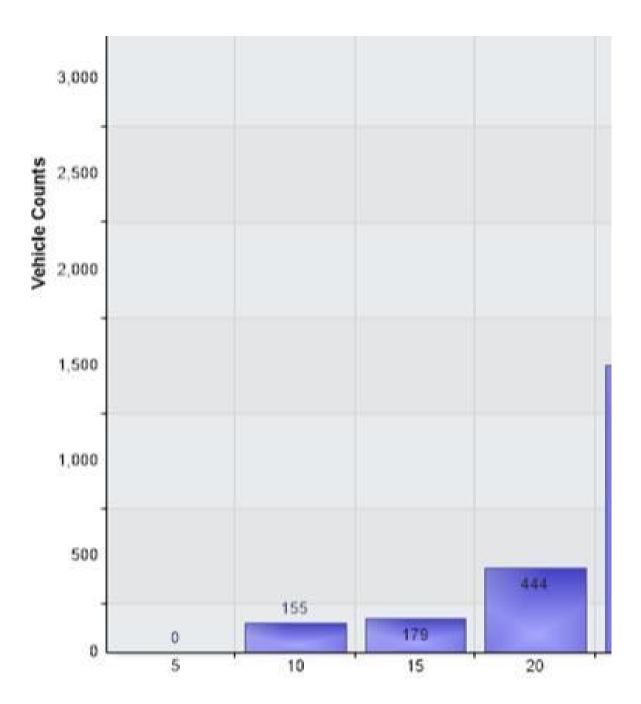

## HGL SID facing West (May Close build out)

| Date                  | Speed <30 | Speed 30 to 35 | Speed 35 to 40 |
|-----------------------|-----------|----------------|----------------|
| Sunday 1 October      | 594       | 333            | 85             |
| Monday 2nd October    | 991       | 587            | 161            |
| Tued=sday 3rd October | 968       | 613            | 166            |
| Wednesday 4th October | 1143      | 587            | 136            |
| Thursday 5th October  | 1283      | 692            | 156            |
| Friday 6th October    | 939       | 569            | 135            |
| Saturday 7th October  | 602       | 365            | 115            |
|                       |           |                |                |
| Totals                | 6520      | 3746           | 954            |
|                       |           |                |                |
|                       |           |                | %              |
| Speed Summary         |           | Total >35mph   |                |
| Cunday 1 Ostabar      | 1027      | 100            | 100/           |
| Sunday 1 October      | 1027      | 100            |                |
| Monday 2nd October    | 1776      | 198            | 11%            |
| Tued=sday 3rd October | 1784      | 203            | 11%            |
| Wednesday 4th October | 1906      | 176            | 9%             |
| Thursday 5th October  | 2167      | 192            | 9%             |
| Friday 6th October    | 1682      | 174            | 10%            |
| Saturday 7th October  | 1119      | 152            | 14%            |

| Speed 40 to 45 |    | Speed 45 to 50 |    | Speed 50 to 55 |    | Speed 55 to 60 |   | Speed 60 to 65 |   |
|----------------|----|----------------|----|----------------|----|----------------|---|----------------|---|
|                | 11 |                | 2  |                | 2  |                | 0 |                | 0 |
|                | 24 |                | 10 |                | 3  |                | 0 |                | 0 |
|                | 29 |                | 6  |                | 2  |                | 0 |                | 0 |
|                | 29 |                | 11 |                | 0  |                | 0 |                | 0 |
|                | 29 |                | 6  |                | 1  |                | 0 |                | 0 |
|                | 32 |                | 7  |                | 0  |                | 0 |                | 0 |
|                | 27 |                | 8  |                | 2  |                | 0 |                | 0 |
|                |    |                |    |                |    |                |   |                |   |
| 1              | 81 |                | 50 |                | 10 |                | 0 |                | 0 |