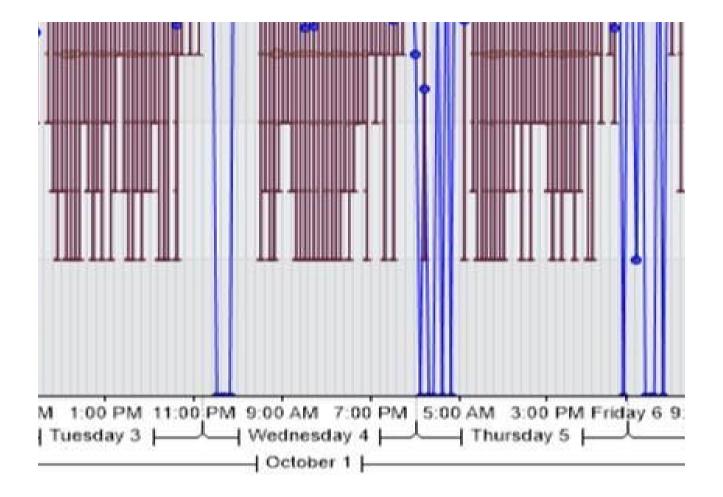

## HGL SID facing West (May Close build out)

| Date                  | Speed <30 | Speed 30 to 35 | Speed 35 to 40 |
|-----------------------|-----------|----------------|----------------|
| Sunday 1 October      | 594       | 333            | 85             |
| Monday 2nd October    | 991       | 587            | 161            |
| Tued=sday 3rd October | 968       | 613            | 166            |
| Wednesday 4th October | 1143      | 587            | 136            |
| Thursday 5th October  | 1283      | 692            | 156            |
| Friday 6th October    | 939       | 569            | 135            |
| Saturday 7th October  | 602       | 365            | 115            |
|                       |           |                |                |
| Totals                | 6520      | 3746           | 954            |
|                       |           |                |                |
|                       |           |                | %              |
| Speed Summary         |           | Total >35mph   |                |
| Cunday 1 Ostabar      | 1027      | 100            | 100/           |
| Sunday 1 October      | 1027      | 100            |                |
| Monday 2nd October    | 1776      | 198            | 11%            |
| Tued=sday 3rd October | 1784      | 203            | 11%            |
| Wednesday 4th October | 1906      | 176            | 9%             |
| Thursday 5th October  | 2167      | 192            | 9%             |
| Friday 6th October    | 1682      | 174            | 10%            |
| Saturday 7th October  | 1119      | 152            | 14%            |

| Speed 40 to 45 |    | Speed 45 to 50 |    | Speed 50 to 55 |    | Speed 55 to 60 |   | Speed 60 to 65 |   |
|----------------|----|----------------|----|----------------|----|----------------|---|----------------|---|
|                | 11 |                | 2  |                | 2  |                | 0 |                | 0 |
|                | 24 |                | 10 |                | 3  |                | 0 |                | 0 |
|                | 29 |                | 6  |                | 2  |                | 0 |                | 0 |
|                | 29 |                | 11 |                | 0  |                | 0 |                | 0 |
|                | 29 |                | 6  |                | 1  |                | 0 |                | 0 |
|                | 32 |                | 7  |                | 0  |                | 0 |                | 0 |
|                | 27 |                | 8  |                | 2  |                | 0 |                | 0 |
|                |    |                |    |                |    |                |   |                |   |
| 1              | 81 |                | 50 |                | 10 |                | 0 |                | 0 |

| 7 day               |       | 5 Working day |  |  |
|---------------------|-------|---------------|--|--|
| Total Count         | 11461 |               |  |  |
| Average Daily       | 1637  | 1863          |  |  |
|                     |       |               |  |  |
| Average Speed       | 26.9  |               |  |  |
| 85% Percentile      | 33.8  |               |  |  |
|                     |       |               |  |  |
| Morning Peak 8-8am  |       | 326.4         |  |  |
| Afternoon Peak 5-6p | m     | 153.6         |  |  |
| Weekend Peak 10-11  | .am   |               |  |  |
| Weekend peak 2-3p   | m     |               |  |  |

## de Counts vs. Time [HGL West 9.10.2023: Incoming]

| Speed 65 to 70 | Speed 70 to 75 | Speed 75 to 80 | Speed 80 to 85 |   |       |
|----------------|----------------|----------------|----------------|---|-------|
|                | 0              | 0              | 0              | 0 | 0     |
|                | 0              | 0              | 0              | 0 | 0     |
|                | 0              | 0              | 0              | 0 | 0     |
|                | 0              | 0              | 0              | 0 | 0     |
|                | 0              | 0              | 0              | 0 | 0     |
|                | 0              | 0              | 0              | 0 | 0     |
|                | 0              | 0              | 0              | 0 | 0     |
|                |                |                |                |   |       |
|                | 0              | 0              | 0              | 0 | 11461 |