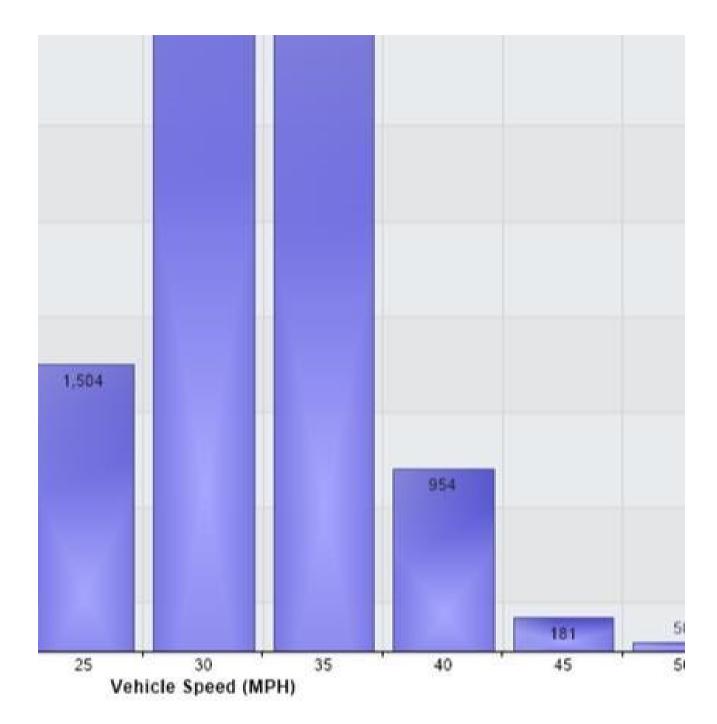

## HGL SID facing West (May Close build out)

| Date                  | Speed <30 | Speed 30 to 35 | Speed 35 to 40 |
|-----------------------|-----------|----------------|----------------|
| Sunday 1 October      | 594       | 333            | 85             |
| Monday 2nd October    | 991       | 587            | 161            |
| Tued=sday 3rd October | 968       | 613            | 166            |
| Wednesday 4th October | 1143      | 587            | 136            |
| Thursday 5th October  | 1283      | 692            | 156            |
| Friday 6th October    | 939       | 569            | 135            |
| Saturday 7th October  | 602       | 365            | 115            |
|                       |           |                |                |
| Totals                | 6520      | 3746           | 954            |
|                       |           |                |                |
|                       |           |                | %              |
| Speed Summary         |           | Total >35mph   |                |
| Cunday 1 Ostabar      | 1027      | 100            | 100/           |
| Sunday 1 October      | 1027      | 100            |                |
| Monday 2nd October    | 1776      | 198            | 11%            |
| Tued=sday 3rd October | 1784      | 203            | 11%            |
| Wednesday 4th October | 1906      | 176            | 9%             |
| Thursday 5th October  | 2167      | 192            | 9%             |
| Friday 6th October    | 1682      | 174            | 10%            |
| Saturday 7th October  | 1119      | 152            | 14%            |

| Speed 40 to 45 |    | Speed 45 to 50 |    | Speed 50 to 55 |    | Speed 55 to 60 |   | Speed 60 to 65 |   |
|----------------|----|----------------|----|----------------|----|----------------|---|----------------|---|
|                | 11 |                | 2  |                | 2  |                | 0 |                | 0 |
|                | 24 |                | 10 |                | 3  |                | 0 |                | 0 |
|                | 29 |                | 6  |                | 2  |                | 0 |                | 0 |
|                | 29 |                | 11 |                | 0  |                | 0 |                | 0 |
|                | 29 |                | 6  |                | 1  |                | 0 |                | 0 |
|                | 32 |                | 7  |                | 0  |                | 0 |                | 0 |
|                | 27 |                | 8  |                | 2  |                | 0 |                | 0 |
|                |    |                |    |                |    |                |   |                |   |
| 1              | 81 |                | 50 |                | 10 |                | 0 |                | 0 |