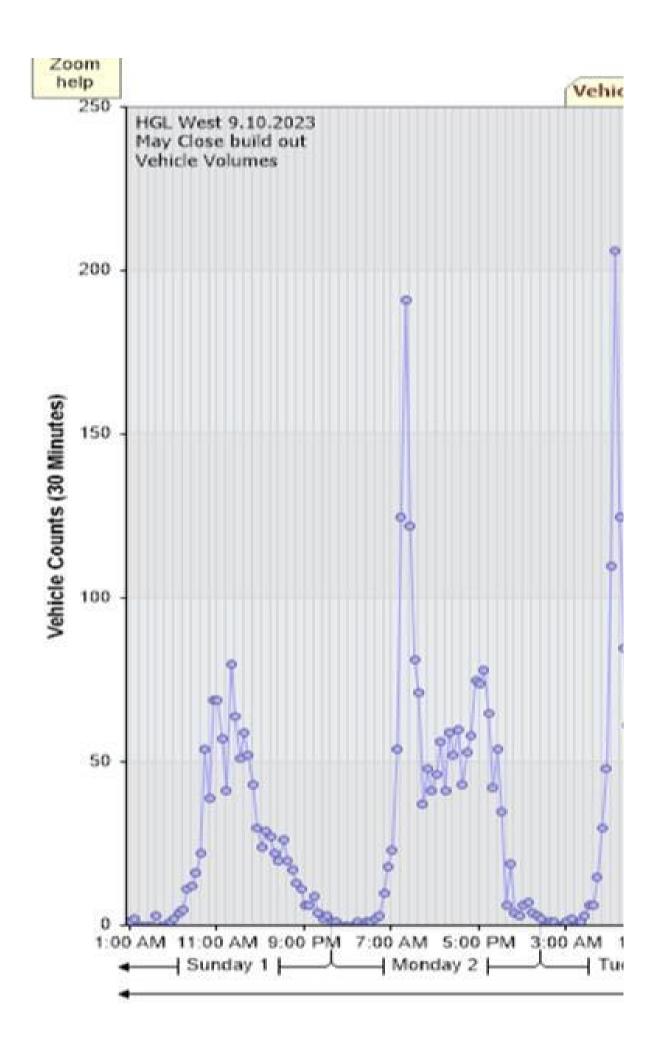

| 7 day               |       | 5 Working day |  |  |
|---------------------|-------|---------------|--|--|
| Total Count         | 11461 |               |  |  |
| Average Daily       | 1637  | 1863          |  |  |
|                     |       |               |  |  |
| Average Speed       | 26.9  |               |  |  |
| 85% Percentile      | 33.8  |               |  |  |
|                     |       |               |  |  |
| Morning Peak 8-8am  |       | 326.4         |  |  |
| Afternoon Peak 5-6p | m     | 153.6         |  |  |
| Weekend Peak 10-11  | .am   |               |  |  |
| Weekend peak 2-3p   | m     |               |  |  |