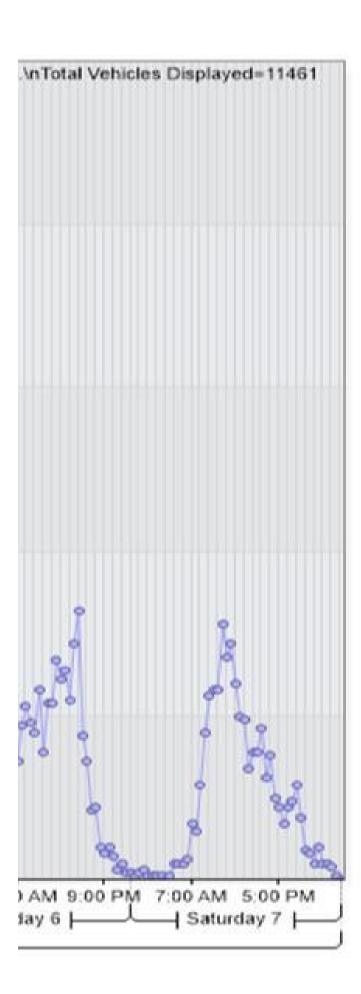

| 7 day               |       | 5 Working day |  |  |
|---------------------|-------|---------------|--|--|
| Total Count         | 11461 |               |  |  |
| Average Daily       | 1637  | 1863          |  |  |
|                     |       |               |  |  |
| Average Speed       | 26.9  |               |  |  |
| 85% Percentile      | 33.8  |               |  |  |
|                     |       |               |  |  |
| Morning Peak 8-8am  |       | 326.4         |  |  |
| Afternoon Peak 5-6p | m     | 153.6         |  |  |
| Weekend Peak 10-11  | .am   |               |  |  |
| Weekend peak 2-3p   | m     |               |  |  |