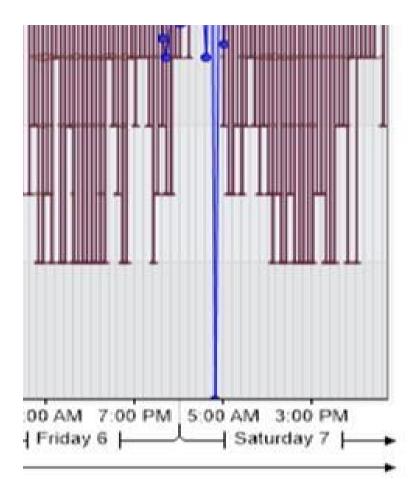

| 7 day               |       | 5 Working day |  |  |
|---------------------|-------|---------------|--|--|
| Total Count         | 11461 |               |  |  |
| Average Daily       | 1637  | 1863          |  |  |
|                     |       |               |  |  |
| Average Speed       | 26.9  |               |  |  |
| 85% Percentile      | 33.8  |               |  |  |
|                     |       |               |  |  |
| Morning Peak 8-8am  |       | 326.4         |  |  |
| Afternoon Peak 5-6p | m     | 153.6         |  |  |
| Weekend Peak 10-11  | .am   |               |  |  |
| Weekend peak 2-3p   | m     |               |  |  |