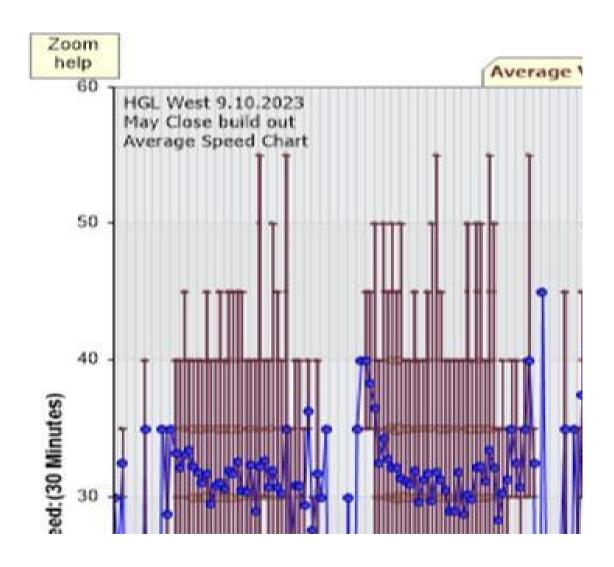

| 7 day               |       | 5 Working day |  |  |
|---------------------|-------|---------------|--|--|
| Total Count         | 11461 |               |  |  |
| Average Daily       | 1637  | 1863          |  |  |
|                     |       |               |  |  |
| Average Speed       | 26.9  |               |  |  |
| 85% Percentile      | 33.8  |               |  |  |
|                     |       |               |  |  |
| Morning Peak 8-8am  |       | 326.4         |  |  |
| Afternoon Peak 5-6p | m     | 153.6         |  |  |
| Weekend Peak 10-11  | .am   |               |  |  |
| Weekend peak 2-3p   | m     |               |  |  |