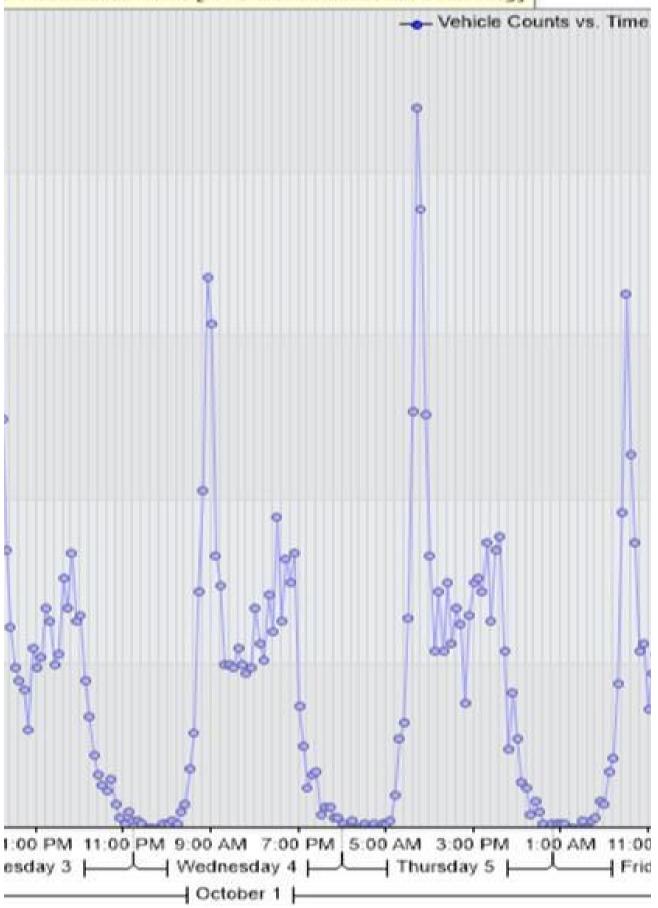

## de Counts vs. Time [HGL West 9.10.2023: Incoming]

| Speed 65 to 70 | Speed 70 to 75 | Speed 75 to 80 | Speed 80 to 85 |   |       |
|----------------|----------------|----------------|----------------|---|-------|
|                | 0              | 0              | 0              | 0 | 0     |
|                | 0              | 0              | 0              | 0 | 0     |
|                | 0              | 0              | 0              | 0 | 0     |
|                | 0              | 0              | 0              | 0 | 0     |
|                | 0              | 0              | 0              | 0 | 0     |
|                | 0              | 0              | 0              | 0 | 0     |
|                | 0              | 0              | 0              | 0 | 0     |
|                |                |                |                |   |       |
|                | 0              | 0              | 0              | 0 | 11461 |