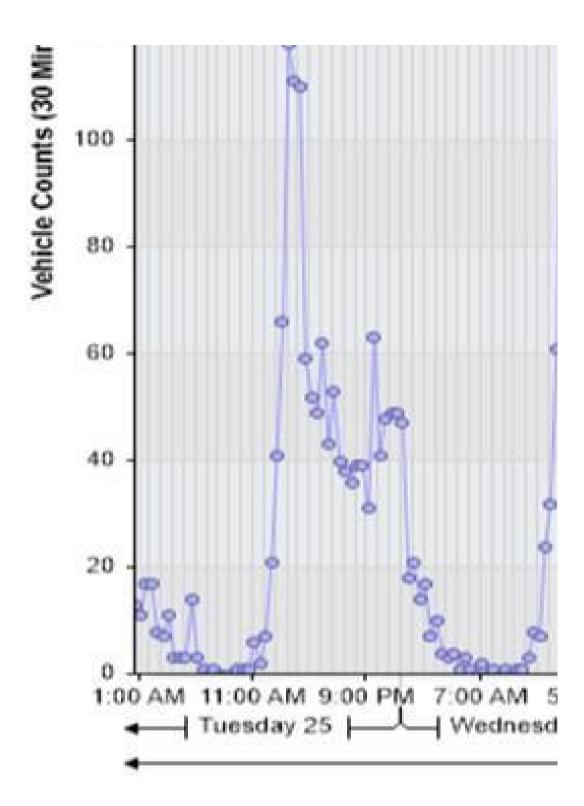

## Vehicle Counts vs. Time [HGL facing Wo

July 23 |

| Speed 65 to 70 | Speed 70 to 75 | Speed 75 to 80 | Speed 80 to 85 |   |       |
|----------------|----------------|----------------|----------------|---|-------|
|                | 0              | 0              | 0              | 0 | 0     |
|                | 0              | 0              | 0              | 0 | 0     |
|                | 0              | 0              | 0              | 0 | 0     |
|                | 0              | 0              | 0              | 0 | 0     |
|                | 0              | 0              | 0              | 0 | 0     |
|                | 0              | 0              | 0              | 0 | 0     |
|                | 0              | 0              | 0              | 0 | 0     |
|                |                |                |                |   |       |
|                | 0              | 0              | 0              | 0 | 10058 |