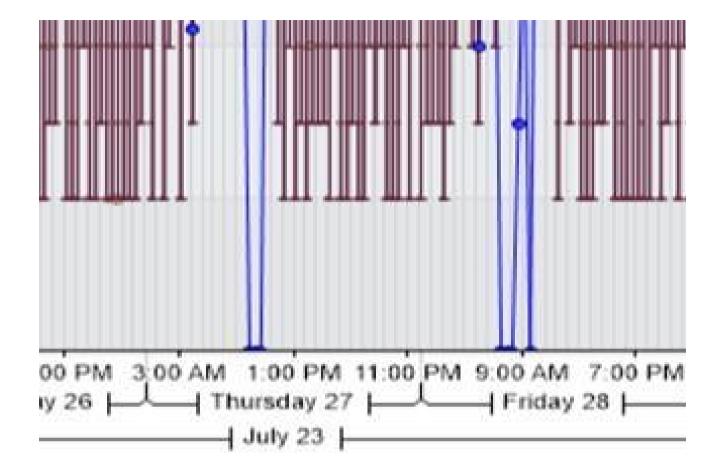

## Vehicle Counts vs. Time [HGL facing Wo

July 23 |

| Speed 65 to 70 | Speed 70 to 75 | Speed 75 to 80 | Speed 80 to 85 |   |       |
|----------------|----------------|----------------|----------------|---|-------|
|                | 0              | 0              | 0              | 0 | 0     |
|                | 0              | 0              | 0              | 0 | 0     |
|                | 0              | 0              | 0              | 0 | 0     |
|                | 0              | 0              | 0              | 0 | 0     |
|                | 0              | 0              | 0              | 0 | 0     |
|                | 0              | 0              | 0              | 0 | 0     |
|                | 0              | 0              | 0              | 0 | 0     |
|                |                |                |                |   |       |
|                | 0              | 0              | 0              | 0 | 10058 |

## est 31 July: Incoming]