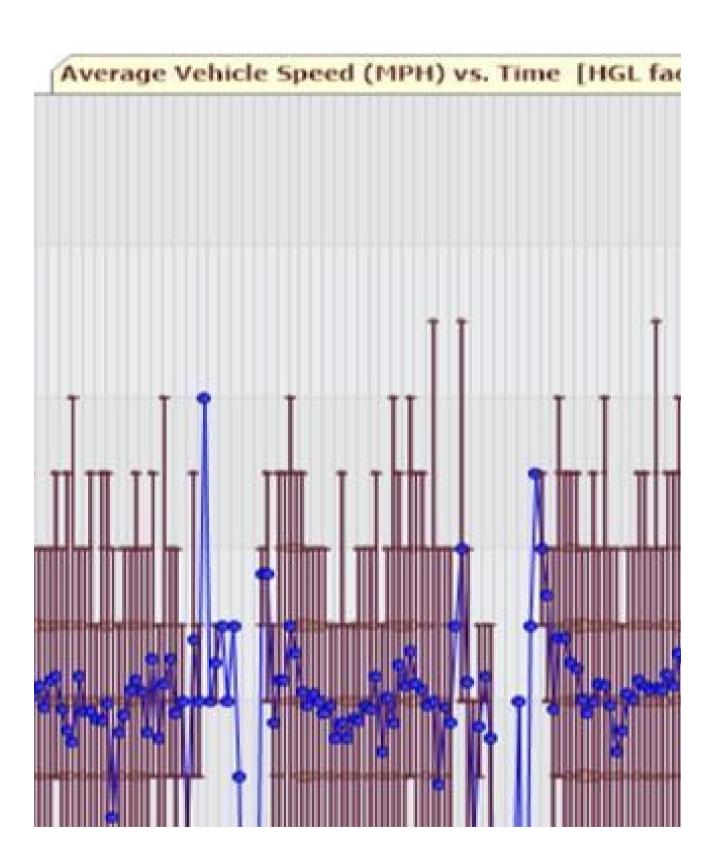

## HGL SID facing West (May Close build out)

| Date                 | Speed <30 | Speed 30 to 35 | Speed 35 to 40 |
|----------------------|-----------|----------------|----------------|
| Tuesday 25th July    | 861       | 428            | 114            |
| Wedenesday 26th July | 909       | 466            | 92             |
| Thursday 27th July   | 875       | 367            | 97             |
| Friday 28th July     | 1115      | 521            | 117            |
| Saturday 29th July   | 1077      | 457            | 91             |
| Suday 30th July      | 980       | 310            | 78             |
| Monday 31st July     | 641       | 219            | 76             |
|                      |           |                |                |
| Totals               | 6458      | 2768           | 665            |
|                      |           |                |                |
|                      |           |                |                |
| Speed Summary        |           | Total >35mph   | %              |
|                      |           |                |                |
| Tuesday 25th July    | 1427      | 138            | 10%            |
| Wedenesday 26th July | 1494      | 119            | 8%             |
| Thursday 27th July   | 1360      | 118            | 9%             |
| Friday 28th July     | 1786      | 150            | 8%             |
| Saturday 29th July   | 1651      | 117            | 7%             |
| Suday 30th July      | 1383      | 93             | 7%             |
| Monday 31st July     | 957       | 97             | 10%            |

| Speed 40 to 45 | Speed 45 to 50 | Speed 50 to 55 | Speed 55 to 60 | Speed 60 to 65 |   |
|----------------|----------------|----------------|----------------|----------------|---|
|                | 16             | 6              | 2              | 0              | 0 |
|                | 24             | 1              | 2              | 0              | 0 |
|                | 15             | 6              | 0              | 0              | 0 |
|                | 25             | 5              | 3              | 0              | 0 |
|                | 20             | 5              | 0              | 1              | 0 |
|                | 12             | 2              | 1              | 0              | 0 |
|                | 15             | 4              | 1              | 1              | 0 |
|                |                |                |                |                |   |
|                | 127            | 29             | 9              | 2              | 0 |

|                | 7 day | 5 Wor | king day |
|----------------|-------|-------|----------|
| Total Count    |       | 10058 |          |
| Average Daily  |       | 1437  | 1405     |
| Average Speed  |       | 26.9  |          |
| 85% Percentile |       | 33.8  |          |