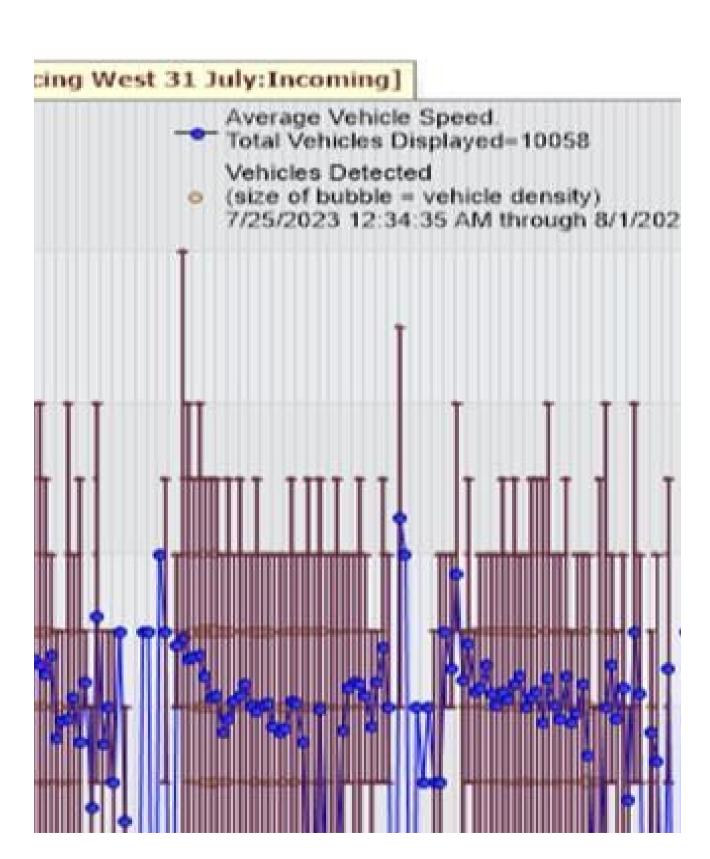

## est 31 July: Incoming]

## **Total Count**

| splayed= | 10058 |
|----------|-------|
|          |       |
|          |       |
|          |       |
|          |       |
|          |       |

|                | 7 day | 5 Wor | king day |
|----------------|-------|-------|----------|
| Total Count    |       | 10058 |          |
| Average Daily  |       | 1437  | 1405     |
| Average Speed  |       | 26.9  |          |
| 85% Percentile |       | 33.8  |          |