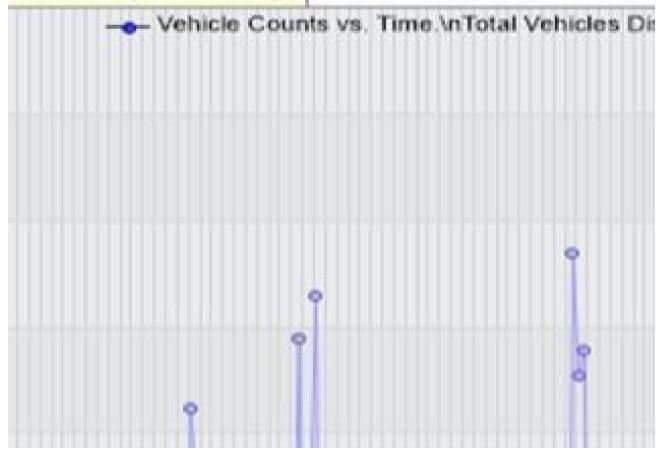

## Vehicle Counts vs. Time [HGL facing Wo

July 23 |

| Speed 65 to 70 | Speed 70 to 75 | Speed 75 to 80 | Speed 80 to 85 |   |       |
|----------------|----------------|----------------|----------------|---|-------|
|                | 0              | 0              | 0              | 0 | 0     |
|                | 0              | 0              | 0              | 0 | 0     |
|                | 0              | 0              | 0              | 0 | 0     |
|                | 0              | 0              | 0              | 0 | 0     |
|                | 0              | 0              | 0              | 0 | 0     |
|                | 0              | 0              | 0              | 0 | 0     |
|                | 0              | 0              | 0              | 0 | 0     |
|                |                |                |                |   |       |
|                | 0              | 0              | 0              | 0 | 10058 |

## **Total Count**

| splayed= | 10058 |
|----------|-------|
|          |       |
|          |       |
|          |       |
|          |       |
|          |       |