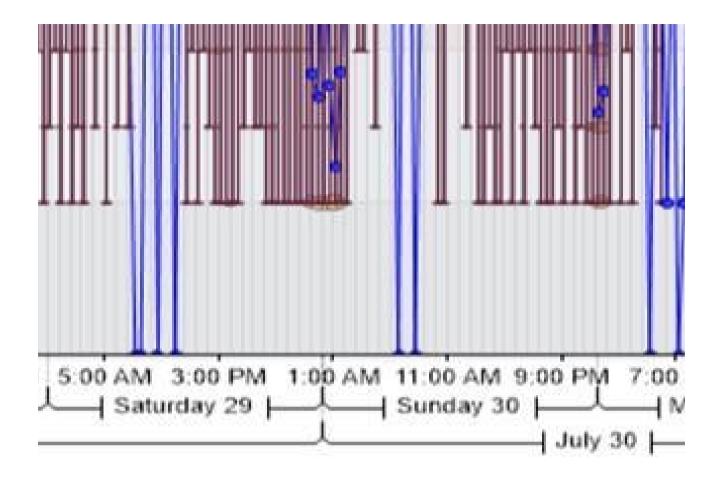

## Vehicle Counts vs. Time [HGL facing Wo

July 23 |

| Speed 65 to 70 | Speed 70 to 75 | Speed 75 to 80 | Speed 80 to 85 |   |       |
|----------------|----------------|----------------|----------------|---|-------|
|                | 0              | 0              | 0              | 0 | 0     |
|                | 0              | 0              | 0              | 0 | 0     |
|                | 0              | 0              | 0              | 0 | 0     |
|                | 0              | 0              | 0              | 0 | 0     |
|                | 0              | 0              | 0              | 0 | 0     |
|                | 0              | 0              | 0              | 0 | 0     |
|                | 0              | 0              | 0              | 0 | 0     |
|                |                |                |                |   |       |
|                | 0              | 0              | 0              | 0 | 10058 |