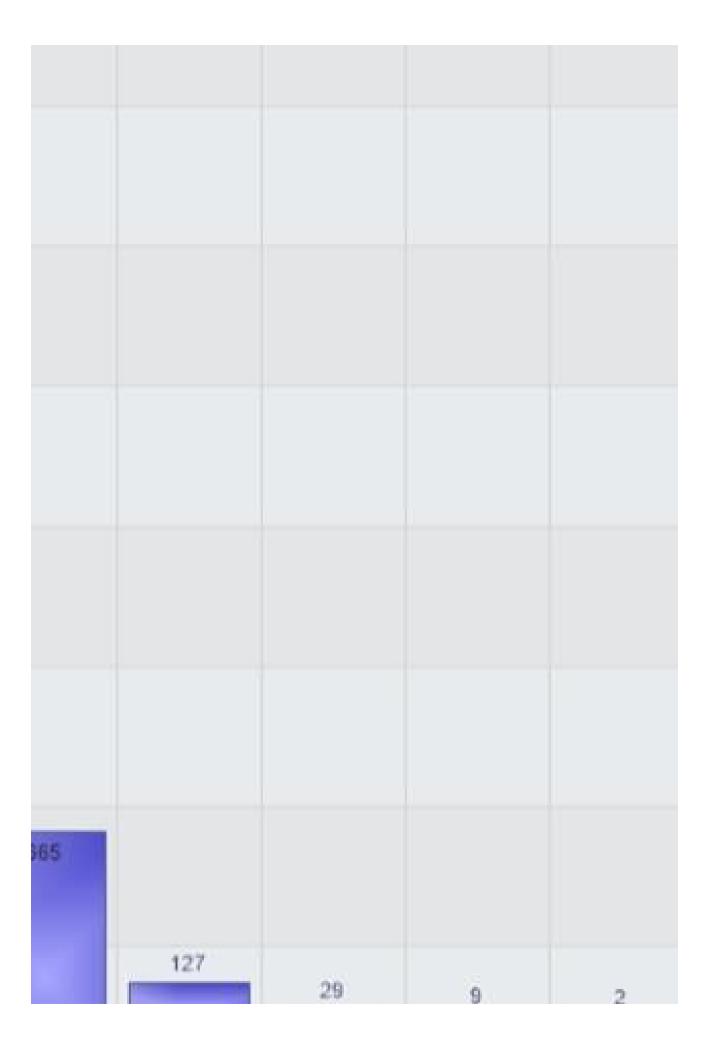

| Speed 40 to 45 | Speed 45 to 50 | Speed 50 to 55 | Speed 55 to 60 | Speed 60 to 65 |   |
|----------------|----------------|----------------|----------------|----------------|---|
|                | 16             | 6              | 2              | 0              | 0 |
|                | 24             | 1              | 2              | 0              | 0 |
|                | 15             | 6              | 0              | 0              | 0 |
|                | 25             | 5              | 3              | 0              | 0 |
|                | 20             | 5              | 0              | 1              | 0 |
|                | 12             | 2              | 1              | 0              | 0 |
|                | 15             | 4              | 1              | 1              | 0 |
|                |                |                |                |                |   |
|                | 127            | 29             | 9              | 2              | 0 |