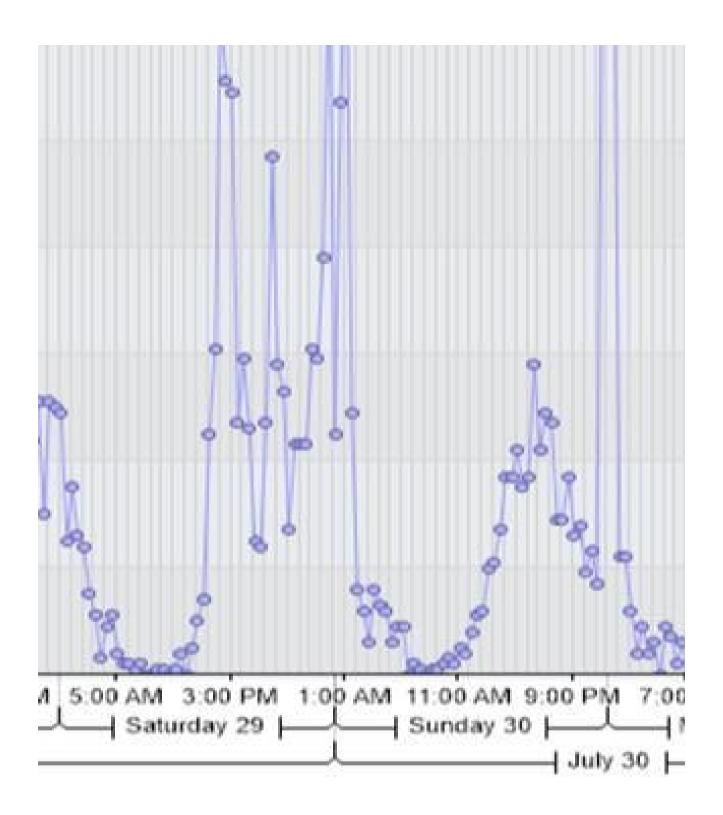

## Vehicle Counts vs. Time [HGL facing Wo

July 23 |

| Speed 65 to 70 | Speed 70 to 75 | Speed 75 to 80 | Speed 80 to 85 |   |       |
|----------------|----------------|----------------|----------------|---|-------|
|                | 0              | 0              | 0              | 0 | 0     |
|                | 0              | 0              | 0              | 0 | 0     |
|                | 0              | 0              | 0              | 0 | 0     |
|                | 0              | 0              | 0              | 0 | 0     |
|                | 0              | 0              | 0              | 0 | 0     |
|                | 0              | 0              | 0              | 0 | 0     |
|                | 0              | 0              | 0              | 0 | 0     |
|                |                |                |                |   |       |
|                | 0              | 0              | 0              | 0 | 10058 |

## est 31 July: Incoming]