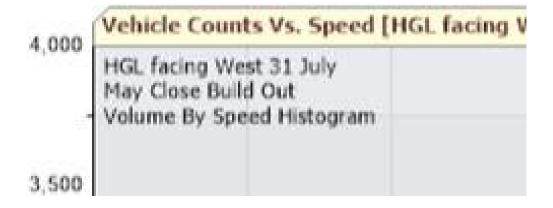

## HGL SID facing West (May Close build out)

| Date                 | Speed <30 | Speed 30 to 35 | Speed 35 to 40 |
|----------------------|-----------|----------------|----------------|
| Tuesday 25th July    | 861       | 428            | 114            |
| Wedenesday 26th July | 909       | 466            | 92             |
| Thursday 27th July   | 875       | 367            | 97             |
| Friday 28th July     | 1115      | 521            | 117            |
| Saturday 29th July   | 1077      | 457            | 91             |
| Suday 30th July      | 980       | 310            | 78             |
| Monday 31st July     | 641       | 219            | 76             |
|                      |           |                |                |
| Totals               | 6458      | 2768           | 665            |
|                      |           |                |                |
|                      |           |                |                |
| Speed Summary        |           | Total >35mph   | %              |
|                      |           |                |                |
| Tuesday 25th July    | 1427      | 138            | 10%            |
| Wedenesday 26th July | 1494      | 119            | 8%             |
| Thursday 27th July   | 1360      | 118            | 9%             |
| Friday 28th July     | 1786      | 150            | 8%             |
| Saturday 29th July   | 1651      | 117            | 7%             |
| Suday 30th July      | 1383      | 93             | 7%             |
| Monday 31st July     | 957       | 97             | 10%            |

| Speed 40 to 45 | Speed 45 to 50 | Speed 50 to 55 | Speed 55 to 60 | Speed 60 to 65 |   |
|----------------|----------------|----------------|----------------|----------------|---|
|                | 16             | 6              | 2              | 0              | 0 |
|                | 24             | 1              | 2              | 0              | 0 |
|                | 15             | 6              | 0              | 0              | 0 |
|                | 25             | 5              | 3              | 0              | 0 |
|                | 20             | 5              | 0              | 1              | 0 |
|                | 12             | 2              | 1              | 0              | 0 |
|                | 15             | 4              | 1              | 1              | 0 |
|                |                |                |                |                |   |
|                | 127            | 29             | 9              | 2              | 0 |

|     |       | 2,768 |   |
|-----|-------|-------|---|
|     |       |       |   |
|     | 1,475 |       |   |
| 460 |       |       | 6 |