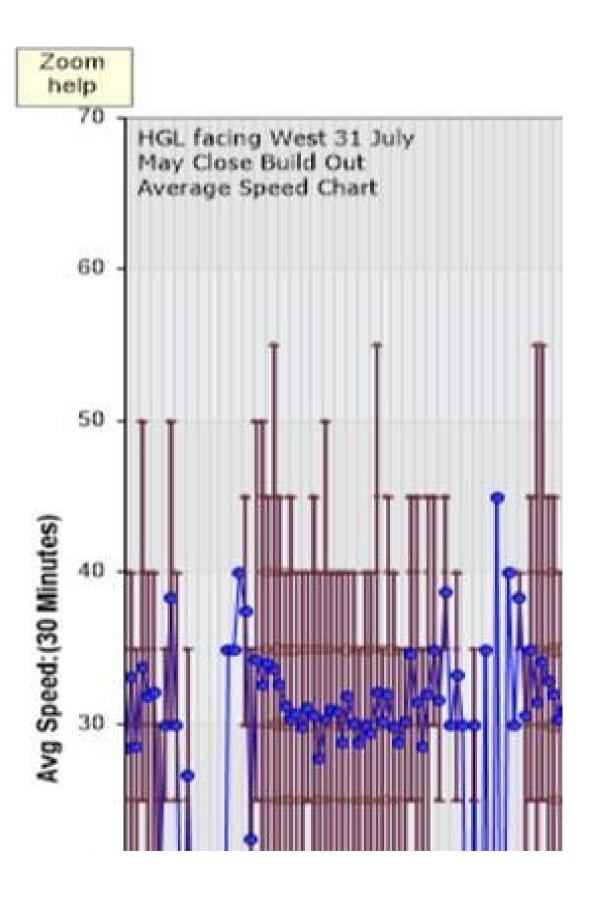

## HGL SID facing West (May Close build out)

| Date                 | Speed <30 | Speed 30 to 35 | Speed 35 to 40 |
|----------------------|-----------|----------------|----------------|
| Tuesday 25th July    | 861       | 428            | 114            |
| Wedenesday 26th July | 909       | 466            | 92             |
| Thursday 27th July   | 875       | 367            | 97             |
| Friday 28th July     | 1115      | 521            | 117            |
| Saturday 29th July   | 1077      | 457            | 91             |
| Suday 30th July      | 980       | 310            | 78             |
| Monday 31st July     | 641       | 219            | 76             |
|                      |           |                |                |
| Totals               | 6458      | 2768           | 665            |
|                      |           |                |                |
|                      |           |                |                |
| Speed Summary        |           | Total >35mph   | %              |
|                      |           |                |                |
| Tuesday 25th July    | 1427      | 138            | 10%            |
| Wedenesday 26th July | 1494      | 119            | 8%             |
| Thursday 27th July   | 1360      | 118            | 9%             |
| Friday 28th July     | 1786      | 150            | 8%             |
| Saturday 29th July   | 1651      | 117            | 7%             |
| Suday 30th July      | 1383      | 93             | 7%             |
| Monday 31st July     | 957       | 97             | 10%            |

| Speed 40 to 45 | Speed 45 to 50 | Speed 50 to 55 | Speed 55 to 60 | Speed 60 to 65 |   |
|----------------|----------------|----------------|----------------|----------------|---|
|                | 16             | 6              | 2              | 0              | 0 |
|                | 24             | 1              | 2              | 0              | 0 |
|                | 15             | 6              | 0              | 0              | 0 |
|                | 25             | 5              | 3              | 0              | 0 |
|                | 20             | 5              | 0              | 1              | 0 |
|                | 12             | 2              | 1              | 0              | 0 |
|                | 15             | 4              | 1              | 1              | 0 |
|                |                |                |                |                |   |
|                | 127            | 29             | 9              | 2              | 0 |

|                | 7 day | 5 Wor | king day |
|----------------|-------|-------|----------|
| Total Count    |       | 10058 |          |
| Average Daily  |       | 1437  | 1405     |
| Average Speed  |       | 26.9  |          |
| 85% Percentile |       | 33.8  |          |