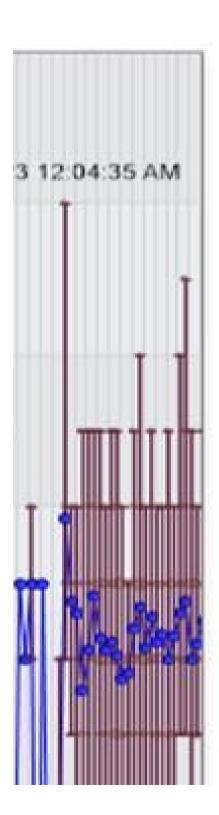

## Vehicle Counts vs. Time [HGL facing Wo

July 23 |

| Speed 65 to 70 | Speed 70 to 75 | Speed 75 to 80 | Speed 80 to 85 |   |       |
|----------------|----------------|----------------|----------------|---|-------|
|                | 0              | 0              | 0              | 0 | 0     |
|                | 0              | 0              | 0              | 0 | 0     |
|                | 0              | 0              | 0              | 0 | 0     |
|                | 0              | 0              | 0              | 0 | 0     |
|                | 0              | 0              | 0              | 0 | 0     |
|                | 0              | 0              | 0              | 0 | 0     |
|                | 0              | 0              | 0              | 0 | 0     |
|                |                |                |                |   |       |
|                | 0              | 0              | 0              | 0 | 10058 |