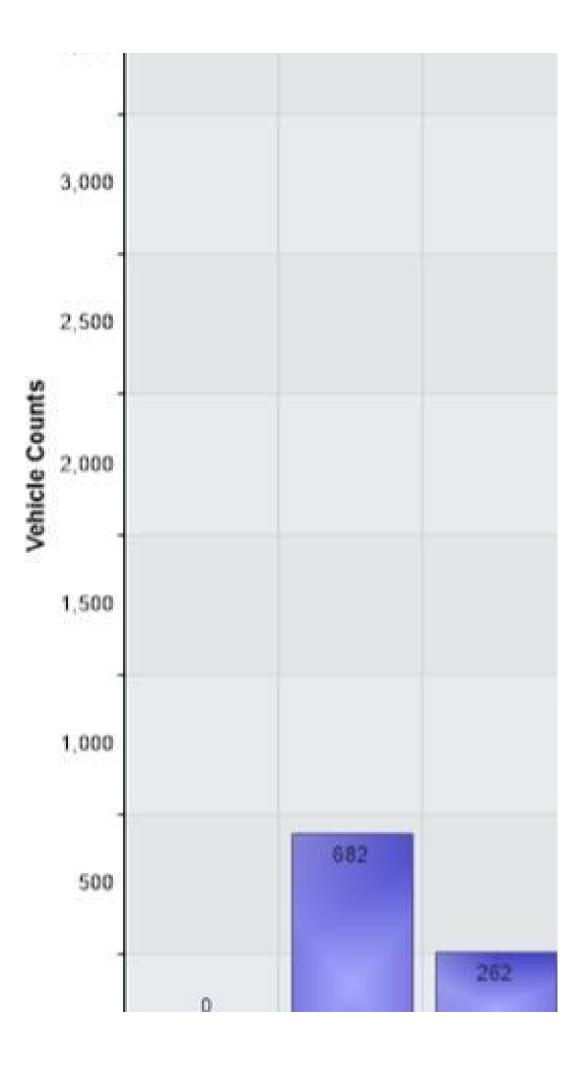

## HGL SID facing West (May Close build out)

| Date                 | Speed <30 | Speed 30 to 35 | Speed 35 to 40 |
|----------------------|-----------|----------------|----------------|
| Tuesday 25th July    | 861       | 428            | 114            |
| Wedenesday 26th July | 909       | 466            | 92             |
| Thursday 27th July   | 875       | 367            | 97             |
| Friday 28th July     | 1115      | 521            | 117            |
| Saturday 29th July   | 1077      | 457            | 91             |
| Suday 30th July      | 980       | 310            | 78             |
| Monday 31st July     | 641       | 219            | 76             |
|                      |           |                |                |
| Totals               | 6458      | 2768           | 665            |
|                      |           |                |                |
|                      |           |                |                |
| Speed Summary        |           | Total >35mph   | %              |
|                      |           |                |                |
| Tuesday 25th July    | 1427      | 138            | 10%            |
| Wedenesday 26th July | 1494      | 119            | 8%             |
| Thursday 27th July   | 1360      | 118            | 9%             |
| Friday 28th July     | 1786      | 150            | 8%             |
| Saturday 29th July   | 1651      | 117            | 7%             |
| Suday 30th July      | 1383      | 93             | 7%             |
| Monday 31st July     | 957       | 97             | 10%            |

| Speed 40 to 45 | Speed 45 to 50 | Speed 50 to 55 | Speed 55 to 60 | Speed 60 to 65 |   |
|----------------|----------------|----------------|----------------|----------------|---|
|                | 16             | 6              | 2              | 0              | 0 |
|                | 24             | 1              | 2              | 0              | 0 |
|                | 15             | 6              | 0              | 0              | 0 |
|                | 25             | 5              | 3              | 0              | 0 |
|                | 20             | 5              | 0              | 1              | 0 |
|                | 12             | 2              | 1              | 0              | 0 |
|                | 15             | 4              | 1              | 1              | 0 |
|                |                |                |                |                |   |
|                | 127            | 29             | 9              | 2              | 0 |

|     |       | 2,768 |   |
|-----|-------|-------|---|
|     |       |       |   |
|     | 1,475 |       |   |
| 460 |       |       | 6 |