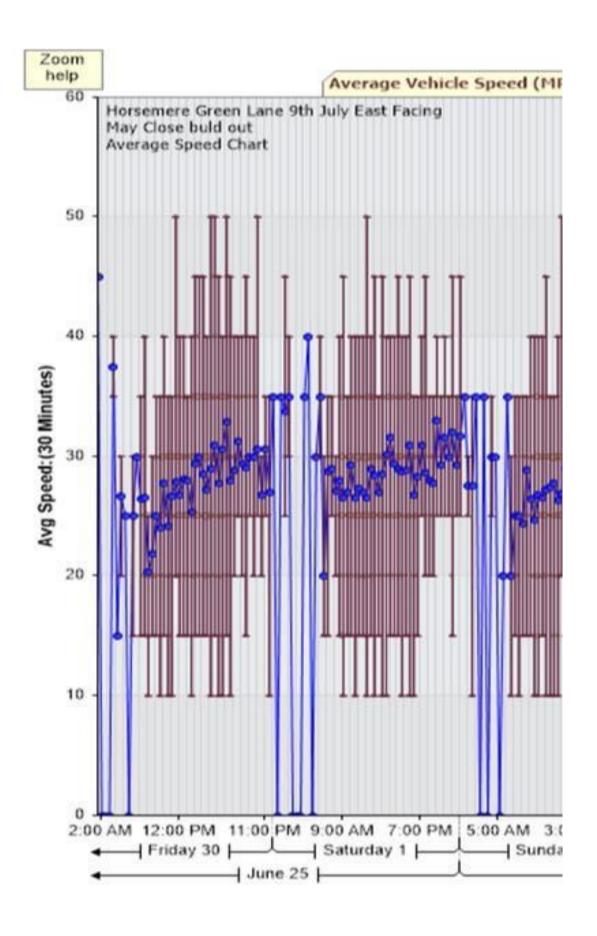

## HGL SID facing East (May Close build out)

| Date                                    | Speed <30 | Speed 30 to 35 | Speed 35 to 40 |
|-----------------------------------------|-----------|----------------|----------------|
| Friday 30th June                        | 750       | 175            | 35             |
| Saturday 1st July                       | 631       | 172            | 46             |
| Sunday 2nd July                         | 521       | 158            | 25             |
| Monday 3rd July                         | 740       | 217            | 60             |
| Tuesday 4th July                        | 757       | 195            | 47             |
| Wednesday 5th July                      | 759       | 191            | 39             |
| Thursday 6th July                       | 889       | 186            | 47             |
|                                         |           |                |                |
| Totals                                  | 5047      | 1294           | 299            |
|                                         |           |                |                |
|                                         |           |                |                |
| Speed Summary                           |           | Total >35mph   | %              |
| - · · · · · · · · · · · · · · · · · · · | 0         |                | =0/            |
| Friday 30th June                        | 975       | 50             |                |
| Saturday 1st July                       | 860       | 57             | 7%             |
| Sunday 2nd July                         | 708       | 29             | 4%             |
| Monday 3rd July                         | 1029      | 72             | 7%             |
| Tuesday 4th July                        | 1008      | 56             | 6%             |
| Wednesday 5th July                      | 1000      | 50             | 5%             |
| Thursday 6th July                       | 1140      | 65             | 6%             |

| Speed 40 to 45 | Speed 45 to 50 | Speed 50 to 55 | Speed 55 to 60 | Speed 60 to 65 |   |
|----------------|----------------|----------------|----------------|----------------|---|
|                | 10             | 5              | 0              | 0              | 0 |
|                | 10             | 1              | 0              | 0              | 0 |
|                | 3              | 1              | 0              | 0              | 0 |
|                | 8              | 3              | 1              | 0              | 0 |
|                | 7              | 1              | 1              | 0              | 0 |
|                | 8              | 2              | 1              | 0              | 0 |
|                | 13             | 2              | 3              | 0              | 0 |
|                |                |                |                |                |   |
|                | 59             | 15             | 6              | 0              | 0 |