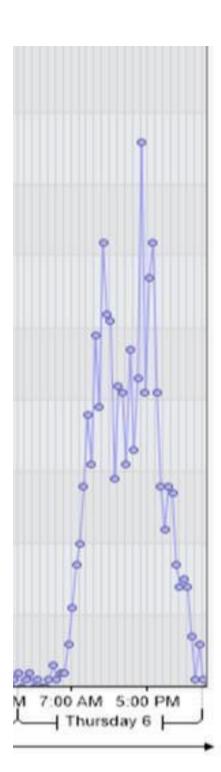

| 7<br>Total Count                                                                          | day<br>6720  | 5 Working day |
|-------------------------------------------------------------------------------------------|--------------|---------------|
| Average Daily                                                                             | 960          | 1030          |
| Average Speed<br>85% Percentile                                                           | 25.6<br>32.6 |               |
| Morning Peak 11-12 a<br>Afternoon Peak 3-4pr<br>Weekend Peak 10-11<br>Weekend peak 3-4 pr | n<br>am      | 72.3<br>120   |