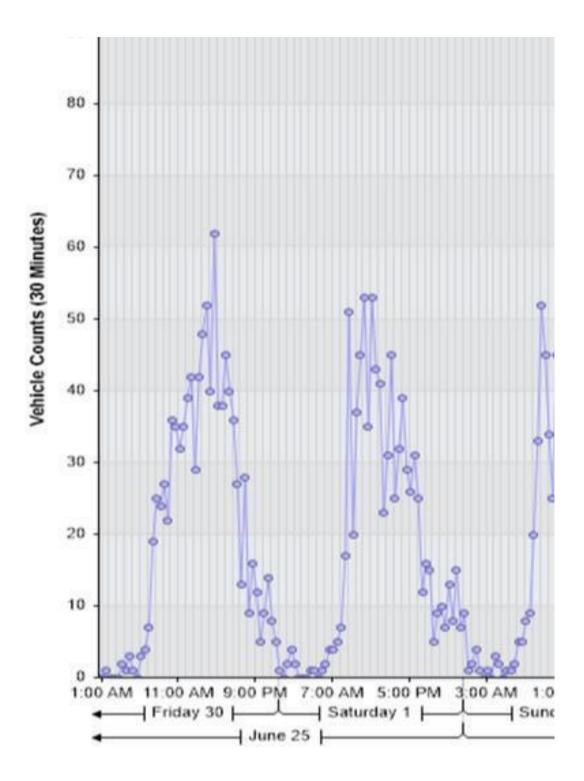

| 7<br>Total Count                                                                          | day<br>6720  | 5 Working day |
|-------------------------------------------------------------------------------------------|--------------|---------------|
| Average Daily                                                                             | 960          | 1030          |
| Average Speed<br>85% Percentile                                                           | 25.6<br>32.6 |               |
| Morning Peak 11-12 a<br>Afternoon Peak 3-4pr<br>Weekend Peak 10-11<br>Weekend peak 3-4 pr | n<br>am      | 72.3<br>120   |