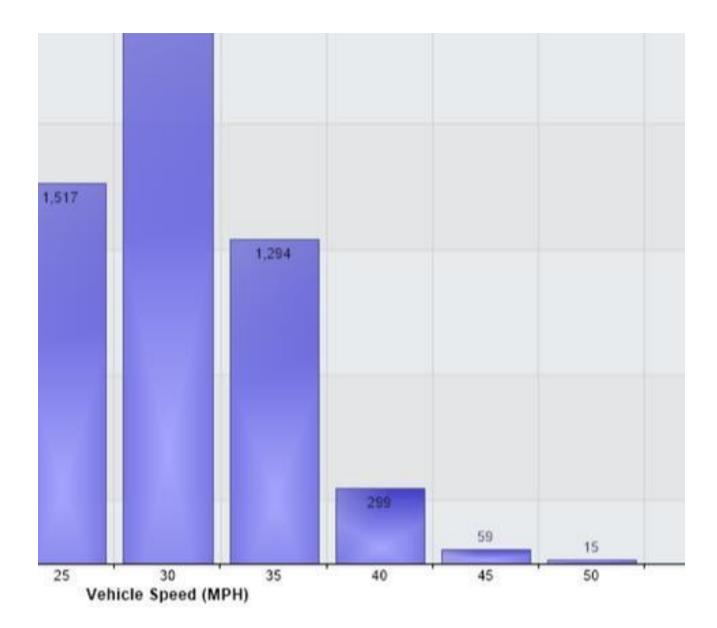

## HGL SID facing East (May Close build out)

| Date                                    | Speed <30 | Speed 30 to 35 | Speed 35 to 40 |
|-----------------------------------------|-----------|----------------|----------------|
| Friday 30th June                        | 750       | 175            | 35             |
| Saturday 1st July                       | 631       | 172            | 46             |
| Sunday 2nd July                         | 521       | 158            | 25             |
| Monday 3rd July                         | 740       | 217            | 60             |
| Tuesday 4th July                        | 757       | 195            | 47             |
| Wednesday 5th July                      | 759       | 191            | 39             |
| Thursday 6th July                       | 889       | 186            | 47             |
|                                         |           |                |                |
| Totals                                  | 5047      | 1294           | 299            |
|                                         |           |                |                |
|                                         |           |                |                |
| Speed Summary                           |           | Total >35mph   | %              |
| - · · · · · · · · · · · · · · · · · · · | 0         |                | =0/            |
| Friday 30th June                        | 975       | 50             |                |
| Saturday 1st July                       | 860       | 57             | 7%             |
| Sunday 2nd July                         | 708       | 29             | 4%             |
| Monday 3rd July                         | 1029      | 72             | 7%             |
| Tuesday 4th July                        | 1008      | 56             | 6%             |
| Wednesday 5th July                      | 1000      | 50             | 5%             |
| Thursday 6th July                       | 1140      | 65             | 6%             |

| Speed 40 to 45 | Speed 45 to 50 | Speed 50 to 55 | Speed 55 to 60 | Speed 60 to 65 |   |
|----------------|----------------|----------------|----------------|----------------|---|
|                | 10             | 5              | 0              | 0              | 0 |
|                | 10             | 1              | 0              | 0              | 0 |
|                | 3              | 1              | 0              | 0              | 0 |
|                | 8              | 3              | 1              | 0              | 0 |
|                | 7              | 1              | 1              | 0              | 0 |
|                | 8              | 2              | 1              | 0              | 0 |
|                | 13             | 2              | 3              | 0              | 0 |
|                |                |                |                |                |   |
|                | 59             | 15             | 6              | 0              | 0 |