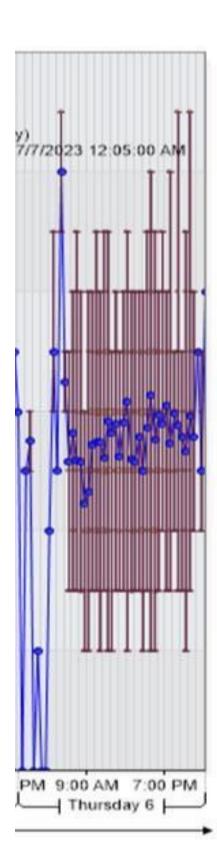

| 7<br>Total Count                                                                          | day<br>6720  | 5 Working day |
|-------------------------------------------------------------------------------------------|--------------|---------------|
| Average Daily                                                                             | 960          | 1030          |
| Average Speed<br>85% Percentile                                                           | 25.6<br>32.6 |               |
| Morning Peak 11-12 a<br>Afternoon Peak 3-4pr<br>Weekend Peak 10-11<br>Weekend peak 3-4 pr | n<br>am      | 72.3<br>120   |