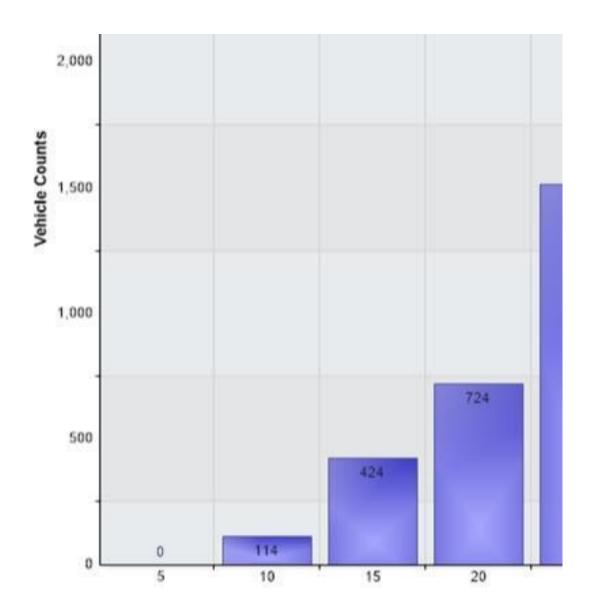

## HGL SID facing East (May Close build out)

| Date                                    | Speed <30 | Speed 30 to 35 | Speed 35 to 40 |
|-----------------------------------------|-----------|----------------|----------------|
| Friday 30th June                        | 750       | 175            | 35             |
| Saturday 1st July                       | 631       | 172            | 46             |
| Sunday 2nd July                         | 521       | 158            | 25             |
| Monday 3rd July                         | 740       | 217            | 60             |
| Tuesday 4th July                        | 757       | 195            | 47             |
| Wednesday 5th July                      | 759       | 191            | 39             |
| Thursday 6th July                       | 889       | 186            | 47             |
|                                         |           |                |                |
| Totals                                  | 5047      | 1294           | 299            |
|                                         |           |                |                |
|                                         |           |                |                |
| Speed Summary                           |           | Total >35mph   | %              |
| - · · · · · · · · · · · · · · · · · · · | 0         |                | =0/            |
| Friday 30th June                        | 975       | 50             |                |
| Saturday 1st July                       | 860       | 57             | 7%             |
| Sunday 2nd July                         | 708       | 29             | 4%             |
| Monday 3rd July                         | 1029      | 72             | 7%             |
| Tuesday 4th July                        | 1008      | 56             | 6%             |
| Wednesday 5th July                      | 1000      | 50             | 5%             |
| Thursday 6th July                       | 1140      | 65             | 6%             |

| Speed 40 to 45 | Speed 45 to 50 | Speed 50 to 55 | Speed 55 to 60 | Speed 60 to 65 |   |
|----------------|----------------|----------------|----------------|----------------|---|
|                | 10             | 5              | 0              | 0              | 0 |
|                | 10             | 1              | 0              | 0              | 0 |
|                | 3              | 1              | 0              | 0              | 0 |
|                | 8              | 3              | 1              | 0              | 0 |
|                | 7              | 1              | 1              | 0              | 0 |
|                | 8              | 2              | 1              | 0              | 0 |
|                | 13             | 2              | 3              | 0              | 0 |
|                |                |                |                |                |   |
|                | 59             | 15             | 6              | 0              | 0 |

| Speed 65 to 70 | Speed 70 to 75 | Speed 75 to 80 | Speed 80 to 85 |   |      |
|----------------|----------------|----------------|----------------|---|------|
|                | 0              | 0              | 0              | 0 | 0    |
|                | 0              | 0              | 0              | 0 | 0    |
|                | 0              | 0              | 0              | 0 | 0    |
|                | 0              | 0              | 0              | 0 | 0    |
|                | 0              | 0              | 0              | 0 | 0    |
|                | 0              | 0              | 0              | 0 | 0    |
|                | 0              | 0              | 0              | 0 | 0    |
|                |                |                |                |   |      |
|                | 0              | 0              | 0              | 0 | 6720 |