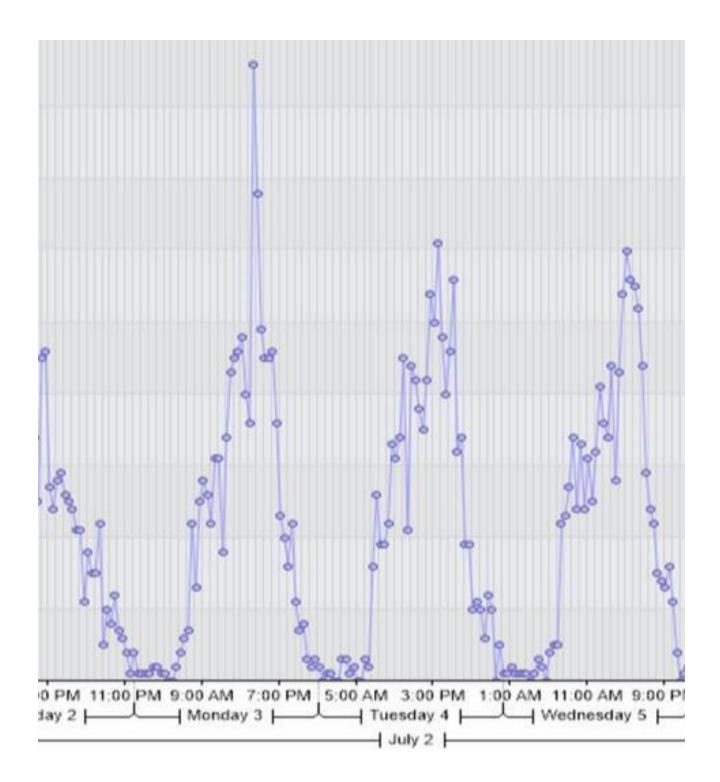

----------------------------|--------------|---------------|
| Average Daily                                                                             | 960          | 1030          |
| Average Speed<br>85% Percentile                                                           | 25.6<br>32.6 |               |
| Morning Peak 11-12 a<br>Afternoon Peak 3-4pr<br>Weekend Peak 10-11<br>Weekend peak 3-4 pr | n<br>am      | 72.3<br>120   |

| Facing: Incoming] |       |  |  |  |  |  |
|-------------------|-------|--|--|--|--|--|
|                   |       |  |  |  |  |  |
|                   |       |  |  |  |  |  |
|                   |       |  |  |  |  |  |
|                   |       |  |  |  |  |  |
|                   |       |  |  |  |  |  |
|                   | 2,267 |  |  |  |  |  |







| Speed 65 to 70 | Speed 70 to 75 | Speed 75 to 80 | Speed 80 to 85 |   |      |
|----------------|----------------|----------------|----------------|---|------|
|                | 0              | 0              | 0              | 0 | 0    |
|                | 0              | 0              | 0              | 0 | 0    |
|                | 0              | 0              | 0              | 0 | 0    |
|                | 0              | 0              | 0              | 0 | 0    |
|                | 0              | 0              | 0              | 0 | 0    |
|                | 0              | 0              | 0              | 0 | 0    |
|                | 0              | 0              | 0              | 0 | 0    |
|                |                |                |