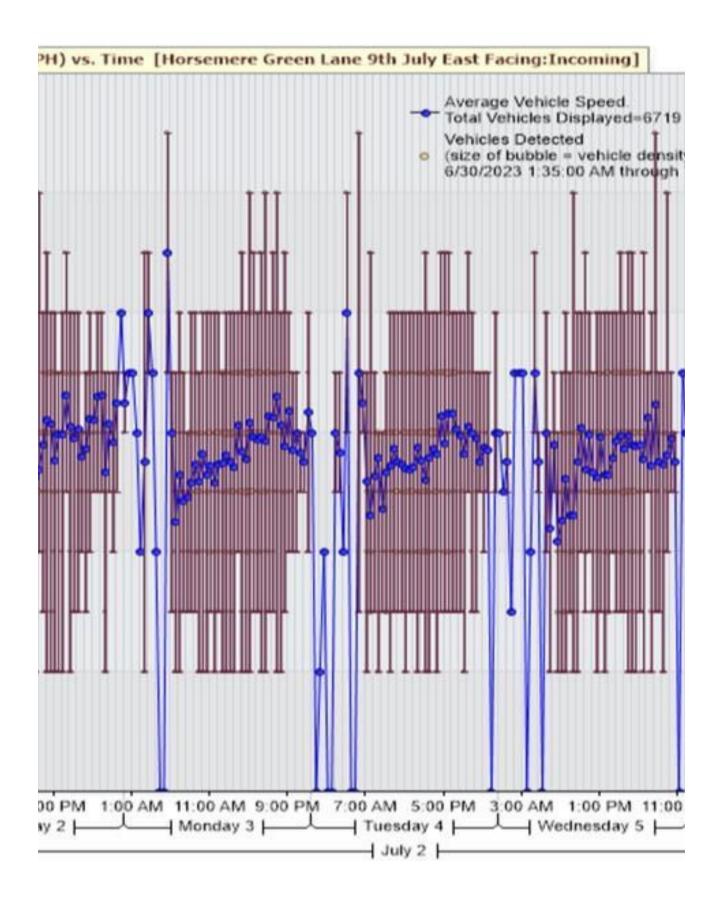

| Facing: Incoming] |       |  |  |  |  |  |
|-------------------|-------|--|--|--|--|--|
|                   |       |  |  |  |  |  |
|                   |       |  |  |  |  |  |
|                   |       |  |  |  |  |  |
|                   |       |  |  |  |  |  |
|                   |       |  |  |  |  |  |
|                   | 2,267 |  |  |  |  |  |